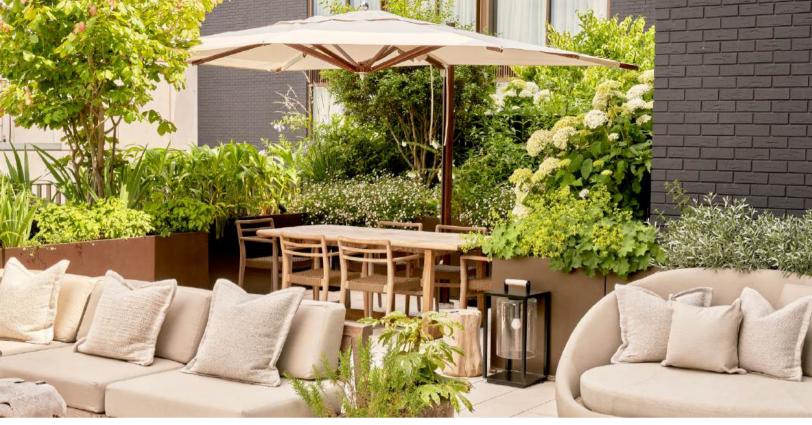

### GREEN PARK PENTHOUSE

Mayfair's largest penthouse is a haven for hosting. Imagined as a garden room due to its prime position overlooking Green Park, this Penthouse Suite is a showstopper. Inspired by the tonal palette of the park, the suite applies natural textures to bring drama and play with light and shade. The double height living area and wrap-around terrace invite you to admire expansive views of Green Park and the city skyline. On the inside, luxurious features such as the two-sided fireplace, live textured tree stump bar, raw timber dining table that bring the calming powers of nature into your space.

SIZE: 2949 SQ.FT. | 274 SQ.M.

Standing Inside only: 60 pax

Seated on 1 x table: 26 pax

(Bespoke plated menus will be created for any private lunch or dinner in the Penthouse)