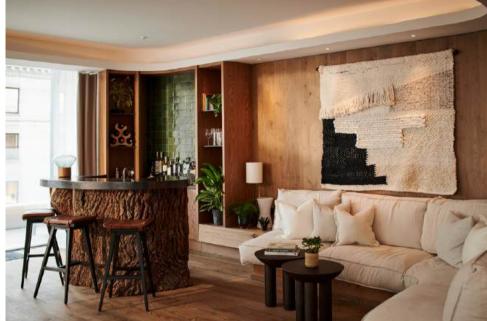

### GREEN PARK PENTHOUSE

Mayfair's largest penthouse is a haven for hosting. Imagined as a garden room due to its prime position overlooking Green Park, this Penthouse Suite is a showstopper. Inspired by the tonal palette of the park, the suite applies natural textures to bring drama and play with light and shade. The double height living area and wrap-around terrace invite you to admire expansive views of Green Park and the city skyline. On the inside, luxurious features such as the two-sided fireplace, live textured tree stump bar, raw timber dining table that bring the calming powers of nature into your space.

SIZE: 2949 SQ.FT. | 274 SQ.M.

Standing Inside only: 60 pax

Seated on 1 x table: 26 pax

(Bespoke plated menus will be created for any private lunch or dinner in the Penthouse)