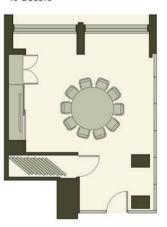

e experience for your guests.



# **EVENT SPACES**

Our property features private spaces on the first floor that are integrated with a social area to gather during breaks, as well as before and after events. Inspired by nature, with thoughtful details of natural materials. Powered by technology, with sound systems and HD screens. From intimate gatherings for 8 up to 80 guests, discover your perfect space at 1 Hotel Mayfair.

#### MEADOW | FOXTAIL | SWEET REED | FIELD WOOD | CLOVER | WILD OAT

#### Meeting spaces are equipped with:

- Mounted Touch-Panel Control
- Audio Inputs (HDMI, 3.5 MM, RCA, USB)
  - Multiple Power Outlets
    - Surround sound
- 75" Samsung Screen with wireless clickshare connectivity

# **FLOORPLAN**









FOXTAIL BOARDROOM 10 GUESTS



FOXTAIL BANQUET 10 GUESTS



FOXTAIL CABARET





### SWEET REED THEATRE 30 GUESTS

### SWEET REED BOARDROOM 10 GUESTS



SWEET REED BANQUET 20 GUESTS



SWEET REED CABARET





FOXTAIL SWEET REED THEATRE 70 GUESTS



FOXTAIL SWEET REED BANQUET 4 ROUNDS OF 10 GUESTS EACH



FOXTAIL SWEET REED CABARET 32 GUESTS



FOXTAIL SWEET REED U-SHAPE

18 WITH 2 PER TABLE, 27 WITH 3 PER TABLE HOLLOW SQUARE SIMILAR, WITH 2 OR 3 MORE GUESTS ON THE LEFT



FOXTAIL SWEET REED BOARDROOM 40 GUESTS



FOXTAIL SWEET REED BOARDROOM 26 GUESTS





FIELD WOOD THEATRE 26 GUESTS



FIELD WOOD BOARDROOM
10 GUESTS



FIELD WOOD BANQUET 20 GUESTS





CLOVER THEATRE 26 GUESTS



CLOVER BOARDROOM 10 GUESTS



CLOVER BANQUET 20 GUESTS



CLOVER CABARET
16 GUESTS





# FIELD WOOD CLOVER BANQUET 5 ROUNDS OF 10 GUESTS EACH



# FIELD WOOD CLOVER C