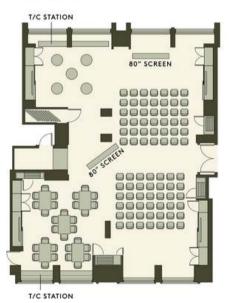

# **DOVETALE FLOORPLANS**

### DOVETALE RESTAURANT RECEPTION 100 GUESTS

#### DOVETALE RESTAURANT

### DOVETALE RESTAURANT DINNER 100 GUESTS

### DOVETALE RESTAURANT STANDING RECEPTION 275 GUESTS