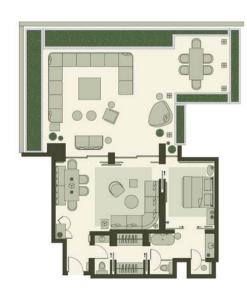

### GREEN PARK PENTHOUSE

Mayfair's largest penthouse is a haven for hosting. Imagined as a garden room due to its prime position overlooking Green Park, this Penthouse Suite is a showstopper. Inspired by the tonal palette of the park, the suite applies natural textures to bring drama and play with light and shade. The double height living area and wrap-around terrace invite you to admire expansive views of Green Park and the city skyline. On the inside, luxurious features such as the two-sided fireplace, live textured tree stump bar, raw timber dining table that bring the calming powers of nature into your space.

SIZE: 2949 SQ.FT. | 274 SQ.M.

Standing Inside only: 60 pax

Seated on 1 x table: 26 pax

(Bespoke plated menus will be created for any private lunch or dinner in the Penthouse)