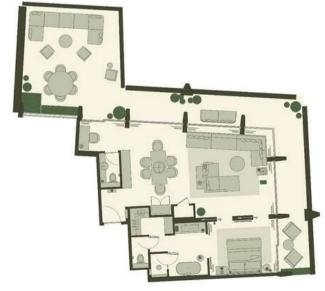

# **FLOORPLAN**

FOXTAIL BOARDROOM 10 GUESTS

FOXTAIL BANQUET 10 GUESTS

FOXTAIL CABARET

### SWEET REED THEATRE 30 GUESTS

### SWEET REED BOARDROOM 10 GUESTS

SWEET REED BANQUET 20 GUESTS

SWEET REED CABARET

FOXTAIL SWEET REED THEATRE 70 GUESTS

FOXTAIL SWEET REED BANQUET 4 ROUNDS OF 10 GUESTS EACH

FOXTAIL SWEET REED CABARET 32 GUESTS

FOXTAIL SWEET REED U-SHAPE

18 WITH 2 PER TABLE, 27 WITH 3 PER TABLE HOLLOW SQUARE SIMILAR, WITH 2 OR 3 MORE GUESTS ON THE LEFT

FOXTAIL SWEET REED BOARDROOM 40 GUESTS

FOXTAIL SWEET REED BOARDROOM 26 GUESTS

FIELD WOOD THEATRE 26 GUESTS

FIELD WOOD BOARDROOM
10 GUESTS

FIELD WOOD BANQUET 20 GUESTS

CLOVER THEATRE 26 GUESTS

CLOVER BOARDROOM 10 GUESTS

CLOVER BANQUET 20 GUESTS

CLOVER CABARET
16 GUESTS