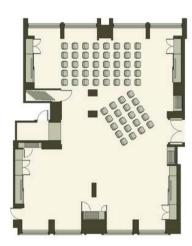

### **MEADOW**

MEADOW RECEPTION

150 GUESTS

MEADOW THEATRE & RECEPTION

70 GUESTS

MEADOW CABARET

64 GUESTS WITH 8 PER TABLE, 8 TABLES