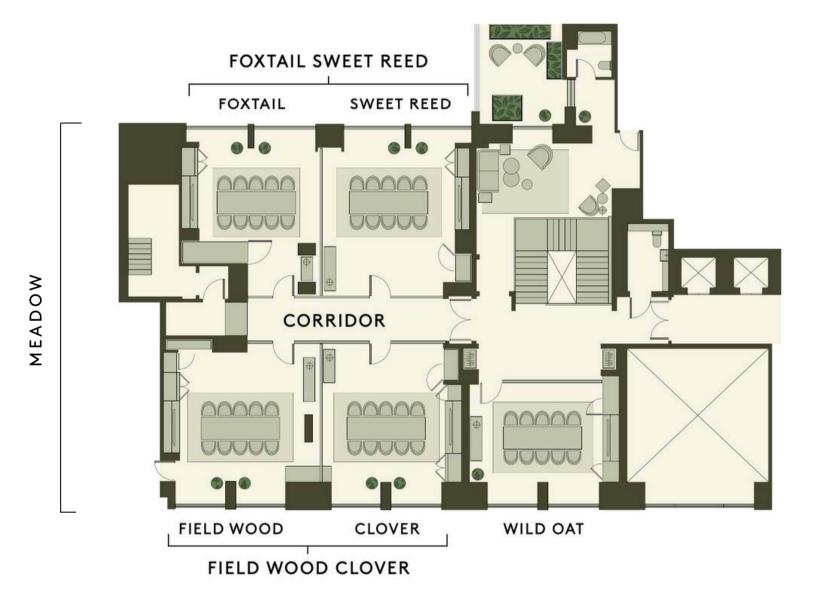

#### MEADOW | FOXTAIL | SWEET REED | FIELD WOOD | CLOVER | WILD OAT

# **FLOORPLAN**

FOXTAIL BOARDROOM 10 GUESTS

FOXTAIL BANQUET 10 GUESTS

FOXTAIL CABARET

### SWEET REED THEATRE 30 GUESTS

### SWEET REED BOARDROOM 10 GUESTS

SWEET REED BANQUET 20 GUESTS

SWEET REED CABARET

FOXTAIL SWEET REED THEATRE 70 GUESTS

FOXTAIL SWEET REED BANQUET 4 ROUNDS OF 10 GUESTS EACH

FOXTAIL SWEET REED CABARET 32 GUESTS

FOXTAIL SWEET REED U-SHAPE

18 WITH 2 PER TABLE, 27 WITH 3 PER TABLE HOLLOW SQUARE SIMILAR, WITH 2 OR 3 MORE GUESTS ON THE LEFT

FOXTAIL SWEET REED BOARDROOM 40 GUESTS

FOXTAIL SWEET REED BOARDROOM 26 GUESTS

FIELD WOOD THEATRE 26 GUESTS

FIELD WOOD BOARDROOM
10 GUESTS

FIELD WOOD BANQUET 20 GUESTS

CLOVER THEATRE 26 GUESTS

CLOVER BOARDROOM 10 GUESTS

CLOVER BANQUET 20 GUESTS

CLOVER CABARET
16 GUESTS