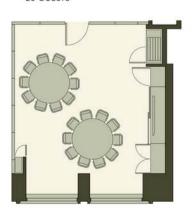

### **MEADOW**

MEADOW THEATRE STYLE

80-100 GUESTS DEPENDING ON AV

MEADOW CLASSROOM

24 WITH 2 PER TABLE, 36 WITH 3 PER TABLE

MEADOW BANQUET

8 TABLES OF 10 GUESTS EACH

9 TABLES OF 8 GUESTS EACH

### **MEADOW**

MEADOW RECEPTION

150 GUESTS

MEADOW THEATRE & RECEPTION

70 GUESTS

MEADOW CABARET

64 GUESTS WITH 8 PER TABLE, 8 TABLES