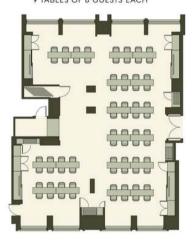

### **MEADOW**

MEADOW THEATRE STYLE

80-100 GUESTS DEPENDING ON AV

MEADOW CLASSROOM

24 WITH 2 PER TABLE, 36 WITH 3 PER TABLE

MEADOW BANQUET

8 TABLES OF 10 GUESTS EACH

9 TABLES OF 8 GUESTS EACH