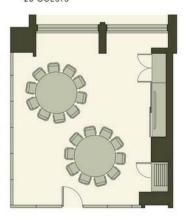

### SWEET REED BOARDROOM 10 GUESTS

SWEET REED BANQUET 20 GUESTS

SWEET REED CABARET

FOXTAIL SWEET REED THEATRE 70 GUESTS

FOXTAIL SWEET REED BANQUET 4 ROUNDS OF 10 GUESTS EACH

FOXTAIL SWEET REED CABARET 32 GUESTS