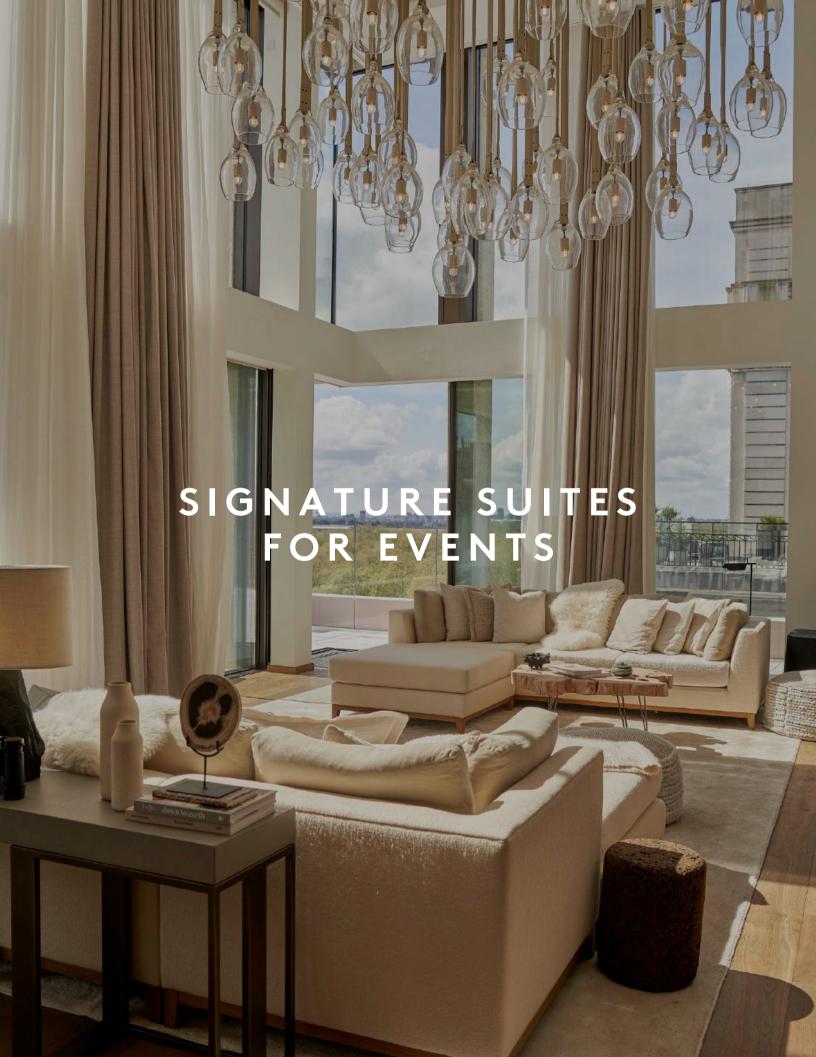

### GREEN PARK PENTHOUSE

Mayfair's largest penthouse is a haven for hosting. Imagined as a garden room due to its prime position overlooking Green Park, this Penthouse Suite is a showstopper. Inspired by the tonal palette of the park, the suite applies natural textures to bring drama and play with light and shade. The double height living area and wrap-around terrace invite you to admire expansive views of Green Park and the city skyline. On the inside, luxurious features such as the two-sided fireplace, live textured tree stump bar, raw timber dining table that bring the calming powers of nature into your space.

SIZE: 2949 SQ.FT. | 274 SQ.M.

Standing Inside only: 60 pax

Seated on 1 x table: 26 pax

(Bespoke plated menus will be created for any private lunch or dinner in the Penthouse)