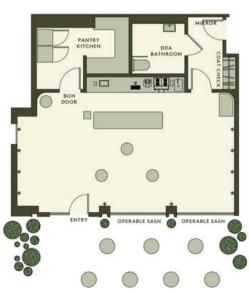

#### DOVER YARD CAPACITIES

Standing: 150-175 pax

#### **DOVER YARD PANEL TALKS**

Seated: 30-40 pax

#### **DOVER YARD UPPER DECK**

Standing: 50 pax

# DOVER YARD PANEL TALKS









# DOVER YARD UPPER DECK

















# DOVER YARD FLOORPLAN











# NIGHTINGALE

Introducing Nightingale, a modern European-inspired café in the heart of Mayfair. Nightingale is located at 3 Dover Yard with an indoor-outdoor space perfect for lunch, mid-week cocktails or hosting your next private dinner party and event.

#### NIGHTINGALE CAPACITIES

Seated on 1 x table: 22 pax

Seated on 3 x separate tables: 30 pax

Standing Inside only: 45 pax Standing Inside & Outside: 60 pax



















# NIGHTINGALE FLOORPLANS





### NIGHTINGALE PRIVATE DINING 24 GUESTS



#### NIGHTINGALE RECEPTION











# GARDEN TERRACE SUITE

See the city in a new light from your 102 sq.m outdoor terrace space on the hotel's 7th floor, featuring a dining table for six and sofa seating for 10.

SIZE: 1873 SQ.FT. | 174 SQ.M.

Capacity Inside: Up to 15 Standing

Outside: Up to 40 Standing





# PICCADILLY GREENHOUSE SUITE

Plan your perfect event in this greenhouse getaway boasting panoramic skyline views of Green Park, Big Ben, Palace of Westminster and Piccadilly from the hotel's 8th floor. Floor to ceiling windows ensure a light-filled indoor dining area with a table for six, and a comfy corner sofa for relaxing.

**SIZE: 883 SQ.FT. | 82 SQ.M.** Capacity Inside: Up to 30 Standing





# DOVER TERRACE SUITE

Take in sweeping skyline views from your 56.5 sq.m wrap-around terrace. On the inside,