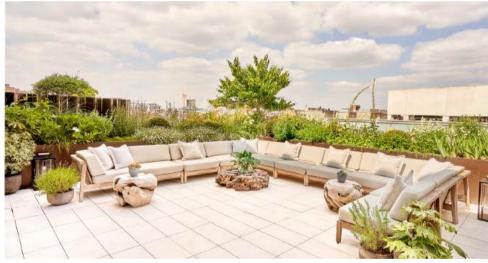

### GREEN PARK PENTHOUSE

Mayfair's largest penthouse is a haven for hosting. Imagined as a garden room due to its prime position overlooking Green Park, this Penthouse Suite is a showstopper. Inspired by the tonal palette of the park, the suite applies natural textures to bring drama and play with light and shade. The double height living area and wrap-around terrace invite you to admire expansive views of Green Park and the city skyline. On the inside, luxurious features such as the two-sided fireplace, live textured tree stump bar, raw timber dining table that bring the calming powers of nature into your space.

SIZE: 2949 SQ.FT. | 274 SQ.M.

Standing Inside only: 60 pax

Seated on 1 x table: 26 pax

(Bespoke plated menus will be created for any private lunch or dinner in the Penthouse)