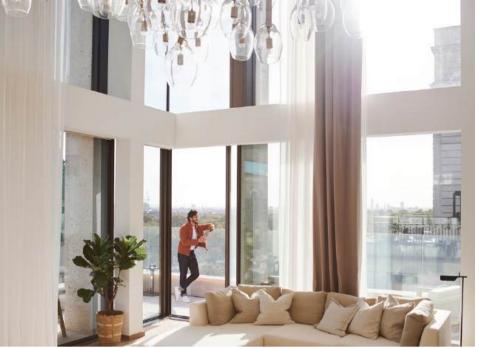

### GREEN PARK PENTHOUSE

Mayfair's largest penthouse is a haven for hosting. Imagined as a garden room due to its prime position overlooking Green Park, this Penthouse Suite is a showstopper. Inspired by the tonal palette of the park, the suite applies natural textures to bring drama and play with light and shade. The double height living area and wrap-around terrace invite you to admire expansive views of Green Park and the city skyline. On the inside, luxurious features such as the two-sided fireplace, live textured tree stump bar, raw timber dining table that bring the calming powers of nature into your space.

SIZE: 2949 SQ.FT. | 274 SQ.M.

Standing Inside only: 60 pax

Seated on 1 x table: 26 pax

(Bespoke plated menus will be created for any private lunch or dinner in the Penthouse)