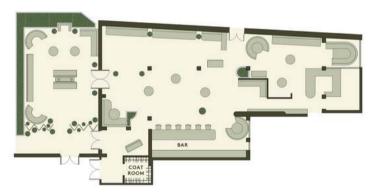

# **EVENT SPACES**

Our property features private spaces on the first floor that are integrated with a social area to gather during breaks, as well as before and after events. Inspired by nature, with thoughtful details of natural materials. Powered by technology, with sound systems and HD screens. From intimate gatherings for 8 up to 80 guests, discover your perfect space at 1 Hotel Mayfair.

#### MEADOW | FOXTAIL | SWEET REED | FIELD WOOD | CLOVER | WILD OAT

### **MEADOW**

MEADOW THEATRE STYLE

80-100 GUESTS DEPENDING ON AV

MEADOW CLASSROOM

24 WITH 2 PER TABLE, 36 WITH 3 PER TABLE

MEADOW BANQUET

8 TABLES OF 10 GUESTS EACH

9 TABLES OF 8 GUESTS EACH

MEADOW HOLLOW SQUARE

32 WITH 2 PER TABLE, 48 WITH 3 PER TABLE

MEADOW U-SHAPE

28 WITH 2 PER TABLE, 42 WITH 3 PER TABLE

MEADOW BOARDROOM

30 GUESTS

**MEADOW BOARDROOM 2** 

### **MEADOW**

MEADOW RECEPTION

150 GUESTS

MEADOW THEATRE & RECEPTION

70 GUESTS

MEADOW CABARET

64 GUESTS WITH 8 PER TABLE, 8 TABLES

#### MEADOW BUSINESS FORUM 1

84 GUESTS

#### **MEADOW BUSINESS FORUM 2**