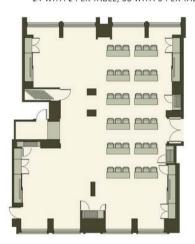

ABARET 32 GUESTS



FOXTAIL SWEET REED U-SHAPE

18 WITH 2 PER TABLE, 27 WITH 3 PER TABLE HOLLOW SQUARE SIMILAR, WITH 2 OR 3 MORE GUESTS ON THE LEFT



FOXTAIL SWEET REED BOARDROOM 40 GUESTS



FOXTAIL SWEET REED BOARDROOM 26 GUESTS





FIELD WOOD THEATRE 26 GUESTS



FIELD WOOD BOARDROOM
10 GUESTS



FIELD WOOD BANQUET 20 GUESTS





CLOVER THEATRE 26 GUESTS



CLOVER BOARDROOM 10 GUESTS



CLOVER BANQUET 20 GUESTS



CLOVER CABARET
16 GUESTS





# FIELD WOOD CLOVER BANQUET 5 ROUNDS OF 10 GUESTS EACH



# FIELD WOOD CLOVER CABARET 32 GUESTS WITH FRONT PROJECTION



# FIELD WOOD CLOVER THEATRE 52 GUESTS WITH FRONT PROJECTION





### WILD OAT BOARDROOM





### **MEADOW**

MEADOW THEATRE STYLE

80-100 GUESTS DEPENDING ON AV





MEADOW CLASSROOM

24 WITH 2 PER TABLE, 36 WITH 3 PER TABLE



MEADOW BANQUET

8 TABLES OF 10 GUESTS EACH





9 TABLES OF 8 GUESTS EACH



MEADOW HOLLOW SQUARE

32 WITH 2 PER TABLE, 48 WITH 3 PER TABLE



MEADOW U-SHAPE

28 WITH 2 PER TABLE, 42 WITH 3 PER TABLE



MEADOW BOARDROOM

30 GUESTS



**MEADOW BOARDROOM 2** 



### **MEADOW**

MEADOW RECEPTION

150 GUESTS



MEADOW THEATRE & RECEPTION

70 GUESTS



MEADOW CABARET

64 GUESTS WITH 8 PER TABLE, 8 TABLES



#### MEADOW BUSINESS FORUM 1

84 GUESTS



#### **MEADOW BUSINESS FORUM 2**







### DOVETALE

Two Michelin-starred Chef Tom Sellers' Dovetale, is grounded in a deep respect for seasonal, organic and locally sourced ingredients creating reimagined European classics, showcased through produce-led menus.

From intimate private dinners and semi-private gatherings to fully private parties, D