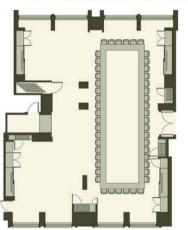

# **FLOORPLAN**

FOXTAIL BOARDROOM 10 GUESTS

FOXTAIL BANQUET 10 GUESTS

FOXTAIL CABARET

### SWEET REED THEATRE 30 GUESTS

### SWEET REED BOARDROOM 10 GUESTS

SWEET REED BANQUET 20 GUESTS

SWEET REED CABARET

FOXTAIL SWEET REED THEATRE 70 GUESTS

FOXTAIL SWEET REED BANQUET 4 ROUNDS OF 10 GUESTS EACH

FOXTAIL SWEET REED CABARET 32 GUESTS