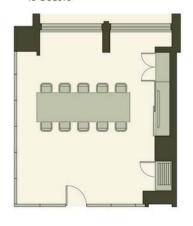

### SWEET REED BOARDROOM 10 GUESTS

SWEET REED BANQUET 20 GUESTS

SWEET REED CABARET

FOXTAIL SWEET REED THEATRE 70 GUESTS

FOXTAIL SWEET REED BANQUET 4 ROUNDS OF 10 GUESTS EACH

FOXTAIL SWEET REED CABARET 32 GUESTS