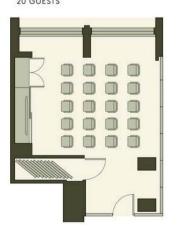

### **MEADOW**

MEADOW THEATRE STYLE

80-100 GUESTS DEPENDING ON AV

MEADOW CLASSROOM

24 WITH 2 PER TABLE, 36 WITH 3 PER TABLE

MEADOW BANQUET

8 TABLES OF 10 GUESTS EACH

9 TABLES OF 8 GUESTS EACH