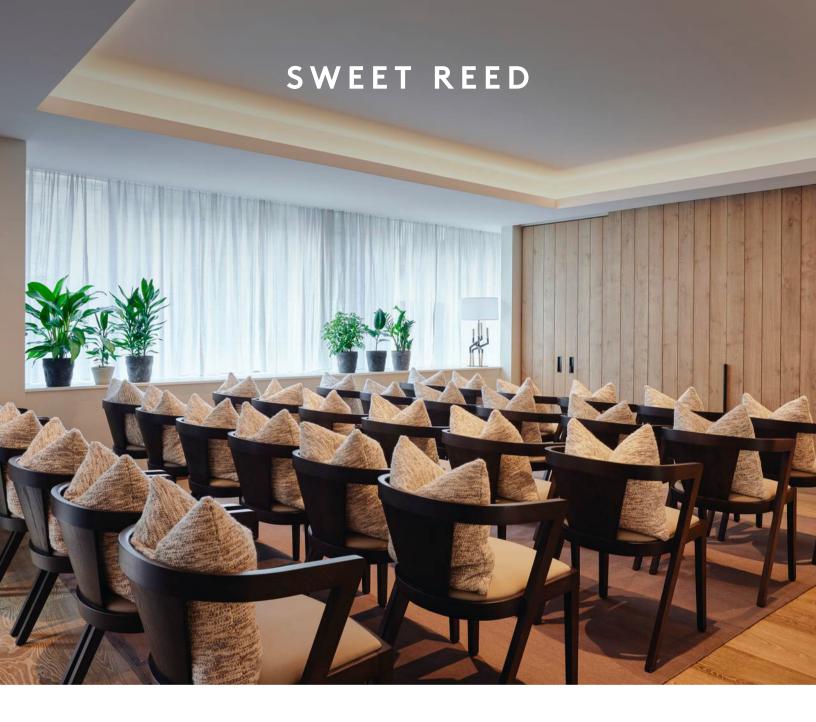

guests.



# **EVENT SPACES**

Our property features private spaces on the first floor that are integrated with a social area to gather during breaks, as well as before and after events. Inspired by nature, with thoughtful details of natural materials. Powered by technology, with sound systems and HD screens. From intimate gatherings for 8 up to 80 guests, discover your perfect space at 1 Hotel Mayfair.

#### MEADOW | FOXTAIL | SWEET REED | FIELD WOOD | CLOVER | WILD OAT

#### Meeting spaces are equipped with:

- Mounted Touch-Panel Control
- Audio Inputs (HDMI, 3.5 MM, RCA, USB)
  - Multiple Power Outlets
    - Surround sound
- 75" Samsung Screen with wireless clickshare connectivity

# **FLOORPLAN**









FOXTAIL BOARDROOM 10 GUESTS



FOXTAIL BANQUET 10 GUESTS



FOXTAIL CABARET





### SWEET REED THEATRE 30 GUESTS

### SWEET REED BOARDROOM 10 GUESTS



SWEET REED BANQUET 20 GUESTS



SWEET REED CABARET





FOXTAIL SWEET REED THEATRE 70 GUESTS



FOXTAIL SWEET REED BANQUET 4 ROUNDS OF 10 GUESTS EACH



FOXTAIL SWEET REED CABARET 32 GUESTS



FOXTAIL SWEET REED U-SHAPE

18 WITH 2 PER TABLE, 27 WITH 3 PER TABLE HOLLOW SQUARE SIMILAR, WITH 2 OR 3 MORE GUESTS ON THE LEFT



FOXTAIL SWEET REED BOARDROOM 40 GUESTS



FOXTAIL SWEET REED BOARDROOM 26 GUESTS





FIELD WOOD THEATRE 26 GUESTS



FIELD WOOD BOARDROOM
10 GUESTS



FIELD WOOD BANQUET 20 GUESTS





CLOVER THEATRE 26 GUESTS



CLOVER BOARDROOM 10 GUESTS



CLOVER BANQUET 20 GUESTS



CLOVER CABARET
16 GUESTS





# FIELD WOOD CLOVER BANQUET 5 ROUNDS OF 10 GUESTS EACH



# FIELD WOOD CLOVER CABARET 32 GUESTS WITH