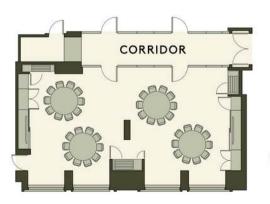

AIL BANQUET 10 GUESTS



FOXTAIL CABARET





### SWEET REED THEATRE 30 GUESTS

### SWEET REED BOARDROOM 10 GUESTS



SWEET REED BANQUET 20 GUESTS



SWEET REED CABARET





FOXTAIL SWEET REED THEATRE 70 GUESTS



FOXTAIL SWEET REED BANQUET 4 ROUNDS OF 10 GUESTS EACH



FOXTAIL SWEET REED CABARET 32 GUESTS



FOXTAIL SWEET REED U-SHAPE

18 WITH 2 PER TABLE, 27 WITH 3 PER TABLE HOLLOW SQUARE SIMILAR, WITH 2 OR 3 MORE GUESTS ON THE LEFT



FOXTAIL SWEET REED BOARDROOM 40 GUESTS



FOXTAIL SWEET REED BOARDROOM 26 GUESTS





FIELD WOOD THEATRE 26 GUESTS



FIELD WOOD BOARDROOM
10 GUESTS



FIELD WOOD BANQUET 20 GUESTS





CLOVER THEATRE 26 GUESTS



CLOVER BOARDROOM 10 GUESTS



CLOVER BANQUET 20 GUESTS



CLOVER CABARET
16 GUESTS





# FIELD WOOD CLOVER BANQUET 5 ROUNDS OF 10 GUESTS EACH



# FIELD WOOD CLOVER CABARET 32 GUESTS WITH FRONT PROJECTION



# FIELD WOOD CLOVER THEATRE 52 GUESTS WITH FRONT PROJECTION





### WILD OAT BOARDROOM





### **MEADOW**

MEADOW THEATRE STYLE

80-100 GUESTS DEPENDING ON AV





MEADOW CLASSROOM

24 WITH 2 PER TABLE, 36 WITH 3 PER TABLE



MEADOW BANQUET

8 TABLES OF 10 GUESTS EACH





9 TABLES OF 8 GUESTS EACH



MEADOW HOLLOW SQUARE

32 WITH 2 PER TABLE, 48 WITH 3 PER TABLE



MEADOW U-SHAPE

28 WITH 2 PER TABLE, 42 WITH 3 PER TABLE



MEADOW BOARDROOM

30 GUESTS



**MEADOW BOARDROOM 2** 



### **MEADOW**

MEADOW RECEPTION

150 GUESTS



MEADOW THEATRE & RECEPTION

70 GUESTS



MEADOW CABARET

64 GUESTS WITH 8 PER TABLE, 8 TABLES



#### MEADOW BUSINESS FORUM 1

84 GUESTS



#### **MEADOW BUSINESS FORUM 2**







### DOVETALE

Two