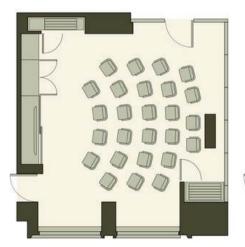

# FIELD WOOD CLOVER THEATRE 52 GUESTS WITH FRONT PROJECTION

# FIELD WOOD CLOVER CABARET 32 GUESTS WITH FRONT PROJECTION