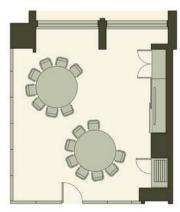

### SWEET REED BOARDROOM 10 GUESTS

SWEET REED BANQUET 20 GUESTS

SWEET REED CABARET

FOXTAIL SWEET REED THEATRE 70 GUESTS

FOXTAIL SWEET REED BANQUET 4 ROUNDS OF 10 GUESTS EACH

FOXTAIL SWEET REED CABARET 32 GUESTS