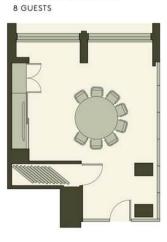

FIELD WOOD THEATRE 26 GUESTS

FIELD WOOD BOARDROOM
10 GUESTS

FIELD WOOD BANQUET 20 GUESTS

CLOVER THEATRE 26 GUESTS

CLOVER BOARDROOM 10 GUESTS

CLOVER BANQUET 20 GUESTS

CLOVER CABARET
16 GUESTS