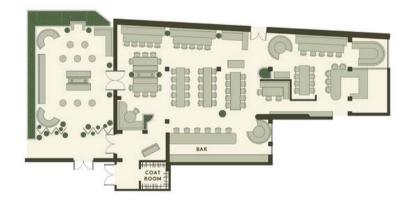

# **EVENT SPACES**

Our property features private spaces on the first floor that are integrated with a social area to gather during breaks, as well as before and after events. Inspired by nature, with thoughtful details of natural materials. Powered by technology, with sound systems and HD screens. From intimate gatherings for 8 up to 80 guests, discover your perfect space at 1 Hotel Mayfair.

#### MEADOW | FOXTAIL | SWEET REED | FIELD WOOD | CLOVER | WILD OAT

# **FLOORPLAN**

FOXTAIL BOARDROOM 10 GUESTS

FOXTAIL BANQUET 10 GUESTS

FOXTAIL CABARET

### SWEET REED THEATRE 30 GUESTS

### SWEET REED BOARDROOM 10 GUESTS

SWEET REED BANQUET 20 GUESTS

SWEET REED CABARET

FOXTAIL SWEET REED THEATRE 70 GUESTS

FOXTAIL SWEET REED BANQUET 4 ROUNDS OF 10 GUESTS EACH

FOXTAIL SWEET REED CABARET 32 GUESTS

FOXTAIL SWEET REED U-SHAPE

18 WITH 2 PER TABLE, 27 WITH 3 PER TABLE HOLLOW SQUARE SIMILAR, WITH 2 OR 3 MORE GUESTS ON THE LEFT

FOXTAIL SWEET REED BOARDROOM 40 GUESTS

FOXTAIL SWEET REED BOARDROOM 26 GUESTS

FIELD WOOD THEATRE 26 GUESTS

FIELD WOOD BOARDROOM
10 GUESTS

FIELD WOOD BANQUET 20 GUESTS

CLOVER THEATRE 26 GUESTS

CLOVER BOARDROOM 10 GUESTS

CLOVER BANQUET 20 GUESTS

CLOVER CABARET
16 GUESTS

# FIELD WOOD CLOVER BANQUET 5 ROUNDS OF 10 GUESTS EACH

# FIELD WOOD CLOVER CABARET 32 GUESTS WITH FRONT PROJECTION

# FIELD WOOD CLOVER THEATRE 52 GUESTS WITH FRONT PROJECTION