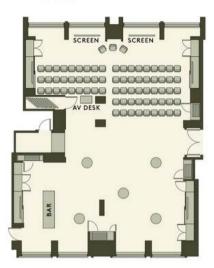

### SWEET REED THEATRE 30 GUESTS

### SWEET REED BOARDROOM 10 GUESTS

SWEET REED BANQUET 20 GUESTS

SWEET REED CABARET

FOXTAIL SWEET REED THEATRE 70 GUESTS

FOXTAIL SWEET REED BANQUET 4 ROUNDS OF 10 GUESTS EACH

FOXTAIL SWEET REED CABARET 32 GUESTS

FOXTAIL SWEET REED U-SHAPE

18 WITH 2 PER TABLE, 27 WITH 3 PER TABLE HOLLOW SQUARE SIMILAR, WITH 2 OR 3 MORE GUESTS ON THE LEFT

FOXTAIL SWEET REED BOARDROOM 40 GUESTS

FOXTAIL SWEET REED BOARDROOM 26 GUESTS