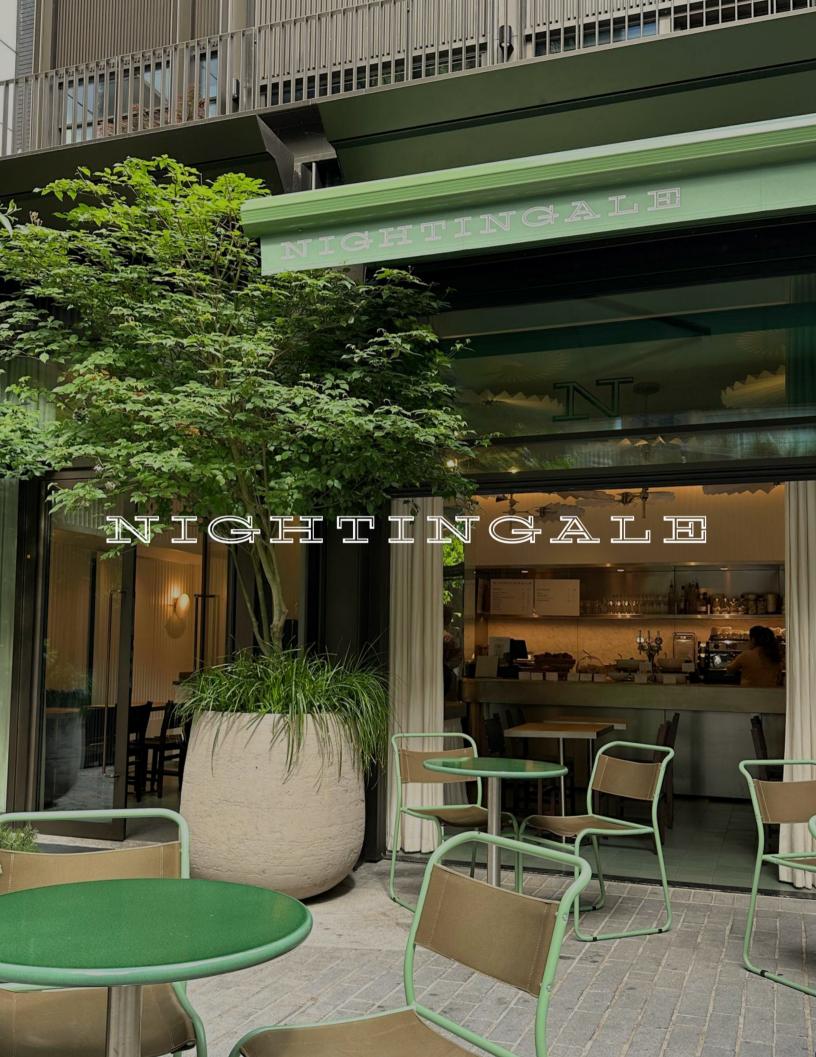

# NIGHTINGALE

Introducing Nightingale, a modern European-inspired café in the heart of Mayfair. Nightingale is located at 3 Dover Yard with an indoor-outdoor space perfect for lunch, mid-week cocktails or hosting your next private dinner party and event.

#### NIGHTINGALE CAPACITIES

Seated on 1 x table: 22 pax

Seated on 3 x separate tables: 30 pax

Standing Inside only: 45 pax Standing Inside & Outside: 60 pax