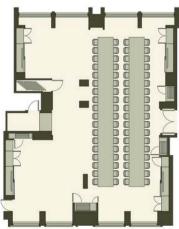

# FIELD WOOD CLOVER CABARET 32 GUESTS WITH FRONT PROJECTION

# FIELD WOOD CLOVER THEATRE 52 GUESTS WITH FRONT PROJECTION