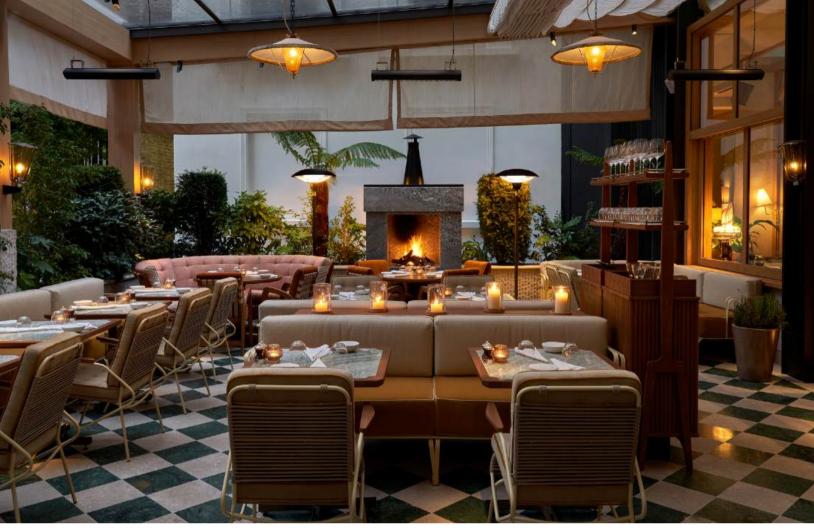

From intimate private dinners and semi-private gatherings to fully private parties, Dovetale accommodates different layouts with an incredible atmosphere in the heart of Mayfair. Dovetale also includes an outdoor terrace with a hammered copper fireplace and pergola, perfect for intimate gatherings.

#### **DOVETALE TERRACE CAPACITIES**

Seated: 40 pax

Standing: 80 pax (furniture removed)

# DOVETALE TERRACE