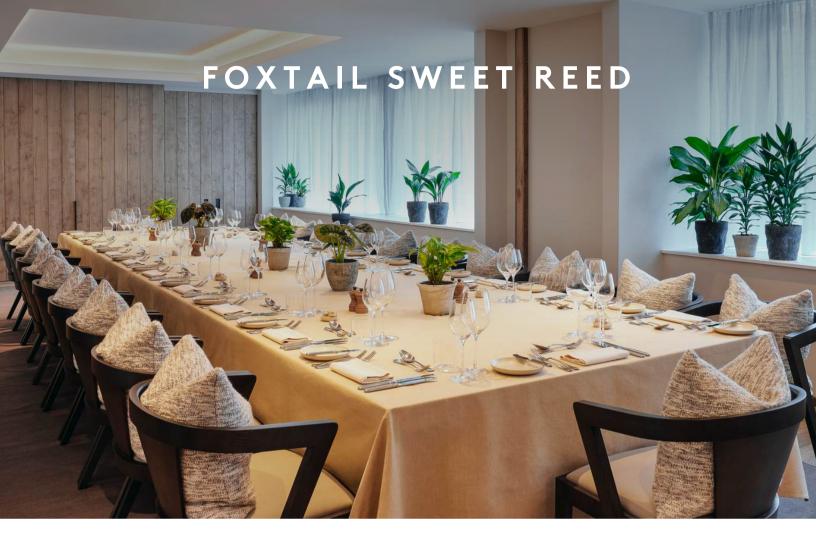

o gather during breaks, as well as before and after events. Inspired by nature, with thoughtful details of natural materials. Powered by technology, with sound systems and HD screens. From intimate gatherings for 8 up to 80 guests, discover your perfect space at 1 Hotel Mayfair.

#### MEADOW | FOXTAIL | SWEET REED | FIELD WOOD | CLOVER | WILD OAT

#### Meeting spaces are equipped with:

- Mounted Touch-Panel Control
- Audio Inputs (HDMI, 3.5 MM, RCA, USB)
  - Multiple Power Outlets
    - Surround sound
- 75" Samsung Screen with wireless clickshare connectivity

# **FLOORPLAN**









FOXTAIL BOARDROOM 10 GUESTS



FOXTAIL BANQUET 10 GUESTS



FOXTAIL CABARET





### SWEET REED THEATRE 30 GUESTS

### SWEET REED BOARDROOM 10 GUESTS



SWEET REED BANQUET 20 GUESTS



SWEET REED CABARET





FOXTAIL SWEET REED THEATRE 70 GUESTS



FOXTAIL SWEET REED BANQUET 4 ROUNDS OF 10 GUESTS EACH



FOXTAIL SWEET REED CABARET 32 GUESTS



FOXTAIL SWEET REED U-SHAPE

18 WITH 2 PER TABLE, 27 WITH 3 PER TABLE HOLLOW SQUARE SIMILAR, WITH 2 OR 3 MORE GUESTS ON THE LEFT



FOXTAIL SWEET REED BOARDROOM 40 GUESTS



FOXTAIL SWEET REED BOARDROOM 26 GUESTS





FIELD WOOD THEATRE 26 GUESTS



FIELD WOOD BOARDROOM
10 GUESTS



FIELD WOOD BANQUET 20 GUESTS





CLOVER THEATRE 26 GUESTS



CLOVER BOARDROOM 10 GUESTS



CLOVER BANQUET 20 GUESTS



CLOVER CABARET
16 GUESTS





# FIELD WOOD CLOVER BANQUET 5 ROUNDS OF 10 GUESTS EACH



# FIELD WOOD CLOVER CABARET 32 GUESTS WITH FRONT PROJECTION



# FIELD WOOD CLOVER THEATRE 52 GUESTS WITH FRONT PROJECTION





### WILD OAT BOARDROOM





### **MEADOW**