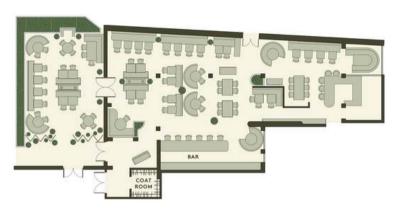

# **EVENT SPACES**

Our property features private spaces on the first floor that are integrated with a social area to gather during breaks, as well as before and after events. Inspired by nature, with thoughtful details of natural materials. Powered by technology, with sound systems and HD screens. From intimate gatherings for 8 up to 80 guests, discover your perfect space at 1 Hotel Mayfair.

#### MEADOW | FOXTAIL | SWEET REED | FIELD WOOD | CLOVER | WILD OAT

# **FLOORPLAN**

FOXTAIL BOARDROOM 10 GUESTS

FOXTAIL BANQUET 10 GUESTS

FOXTAIL CABARET

### SWEET REED THEATRE 30 GUESTS

### SWEET REED BOARDROOM 10 GUESTS

SWEET REED BANQUET 20 GUESTS

SWEET REED CABARET

FOXTAIL SWEET REED THEATRE 70 GUESTS

FOXTAIL SWEET REED BANQUET 4 ROUNDS OF 10 GUESTS EACH

FOXTAIL SWEET REED CABARET 32 GUESTS

FOXTAIL SWEET REED U-SHAPE

18 WITH 2 PER TABLE, 27 WITH 3 PER TABLE HOLLOW SQUARE SIMILAR, WITH 2 OR 3 MORE GUESTS ON THE LEFT

FOXTAIL SWEET REED BOARDROOM 40 GUESTS

FOXTAIL SWEET REED BOARDROOM 26 GUESTS

FIELD WOOD THEATRE 26 GUESTS

FIELD WOOD BOARDROOM
10 GUESTS

FIELD WOOD BANQUET 20 GUESTS

CLOVER THEATRE 26 GUESTS

CLOVER BOARDROOM 10 GUESTS

CLOVER BANQUET 20 GUESTS

CLOVER CABARET
16 GUESTS

# FIELD WOOD CLOVER BANQUET 5 ROUNDS OF 10 GUESTS EACH

# FIELD WOOD CLOVER CABARET 32 GUESTS WITH FRONT PROJECTION

# FIELD WOOD CLOVER THEATRE 52 GUESTS WITH FRONT PROJECTION

### WILD OAT BOARDROOM

### **MEADOW**

MEADOW THEATRE STYLE

80-100 GUESTS DEPENDING ON AV

MEADOW CLASSROOM

24 WITH 2 PER TABLE, 36 WITH 3 PER TABLE

MEADOW BANQUET

8 TABLES OF 10 GUESTS EACH

9 TABLES OF 8 GUESTS EACH

MEADOW HOLLOW SQUARE

32 WITH 2 PER TABLE, 48 WITH 3 PER TABLE

MEADOW U-SHAPE

28 WITH 2 PER TABLE, 42 WITH 3 PER TABLE

MEADOW BOARDROOM

30 GUESTS

**MEADOW BOARDROOM 2** 

### **MEADOW**

MEADOW RECEPTION

150 GUESTS

MEADOW THEATRE & RECEPTION

70 GUESTS

MEADOW CABARET

64 GUESTS WITH 8 PER TABLE, 8 TABLES

#### MEADOW BUSINESS FORUM 1

84 GUESTS

#### **MEADOW BUSINESS FORUM 2**