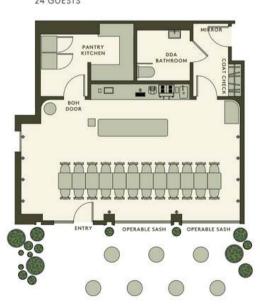

, panel talks or receptions.

#### DOVER YARD CAPACITIES

Standing: 150-175 pax

#### **DOVER YARD PANEL TALKS**

Seated: 30-40 pax

#### **DOVER YARD UPPER DECK**

Standing: 50 pax

# DOVER YARD PANEL TALKS









# DOVER YARD UPPER DECK

















# DOVER YARD FLOORPLAN











# NIGHTINGALE

Introducing Nightingale, a modern European-inspired café in the heart of Mayfair. Nightingale is located at 3 Dover Yard with an indoor-outdoor space perfect for lunch, mid-week cocktails or hosting your next private dinner party and event.

#### NIGHTINGALE CAPACITIES

Seated on 1 x table: 22 pax

Seated on 3 x separate tables: 30 pax

Standing Inside only: 45 pax Standing Inside & Outside: 60 pax



















# NIGHTINGALE FLOORPLANS





### NIGHTINGALE PRIVATE DINING 24 GUESTS



#### NIGHTINGALE RECEPTION











# GARDEN TERRACE SUITE

See the city in a new light from your 102 sq.m outdoor terrace space on the hotel's 7th floor, featuring a dining table for six and sofa seating for 10.

SIZE: 1873 SQ.FT. | 174 SQ.M.

Capacity Inside: Up to 15 Standing

Outside: Up to 40 Standing





# PICCADILLY GREENHOUSE SUITE

Plan your perfect event in this greenhouse getaway boasting panoramic skyline views of Green Park, Big Ben, Palace of Westminster and Piccadilly from the hotel's 8th floor. Floor to ceiling windows ensure a light-filled indoor dining area with a table for six, and a comfy corner sofa for relaxing.

**SIZE: 883 SQ.FT. | 82 SQ.M.** Capacity Inside: Up to 30 Standing





# DOVER TERRACE SUITE

Take in sweeping skyline views from your 56.5 sq.m wrap-a