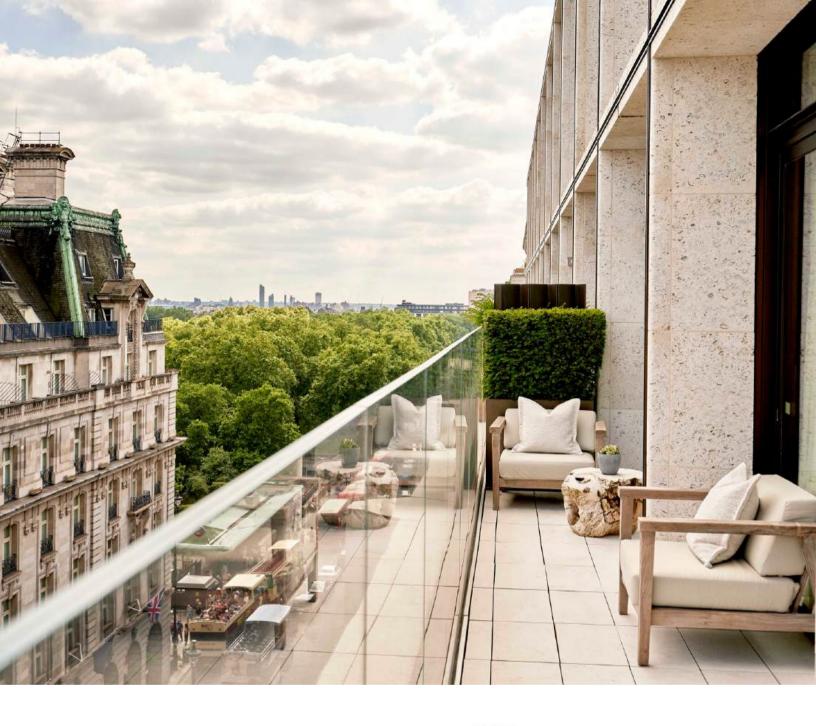

### GREEN PARK PENTHOUSE

Mayfair's largest penthouse is a haven for hosting. Imagined as a garden room due to its prime position overlooking Green Park, this Penthouse Suite is a showstopper. Inspired by the tonal palette of the park, the suite applies natural textures to bring drama and play with light and shade. The double height living area and wrap-around terrace invite you to admire expansive views of Green Park and the city skyline. On the inside, luxurious features such as the two-sided fireplace, live textured tree stump bar, raw timber dining table that bring the calming powers of nature into your space.

SIZE: 2949 SQ.FT. | 274 SQ.M.

Standing Inside only: 60 pax

Seated on 1 x table: 26 pax

(Bespoke plated menus will be created for any private lunch or dinner in the Penthouse)