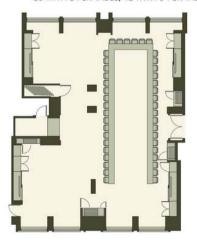

### SWEET REED BOARDROOM 10 GUESTS

SWEET REED BANQUET 20 GUESTS

SWEET REED CABARET

FOXTAIL SWEET REED THEATRE 70 GUESTS

FOXTAIL SWEET REED BANQUET 4 ROUNDS OF 10 GUESTS EACH

FOXTAIL SWEET REED CABARET 32 GUESTS

FOXTAIL SWEET REED U-SHAPE

18 WITH 2 PER TABLE, 27 WITH 3 PER TABLE HOLLOW SQUARE SIMILAR, WITH 2 OR 3 MORE GUESTS ON THE LEFT

FOXTAIL SWEET REED BOARDROOM 40 GUESTS

FOXTAIL SWEET REED BOARDROOM 26 GUESTS