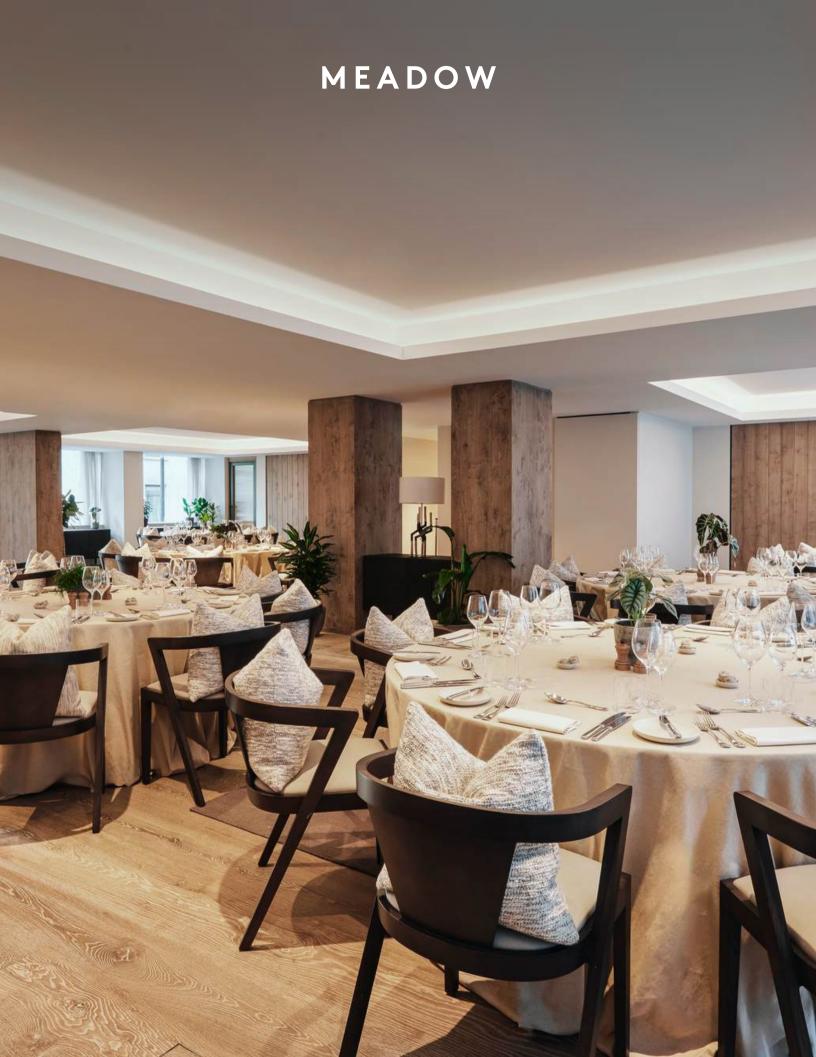

### **MEADOW**

MEADOW THEATRE STYLE

80-100 GUESTS DEPENDING ON AV

MEADOW CLASSROOM

24 WITH 2 PER TABLE, 36 WITH 3 PER TABLE

MEADOW BANQUET

8 TABLES OF 10 GUESTS EACH

9 TABLES OF 8 GUESTS EACH

MEADOW HOLLOW SQUARE

32 WITH 2 PER TABLE, 48 WITH 3 PER TABLE

MEADOW U-SHAPE

28 WITH 2 PER TABLE, 42 WITH 3 PER TABLE

MEADOW BOARDROOM

30 GUESTS

**MEADOW BOARDROOM 2** 

### **MEADOW**

MEADOW RECEPTION

150 GUESTS

MEADOW THEATRE & RECEPTION

70 GUESTS

MEADOW CABARET

64 GUESTS WITH 8 PER TABLE, 8 TABLES