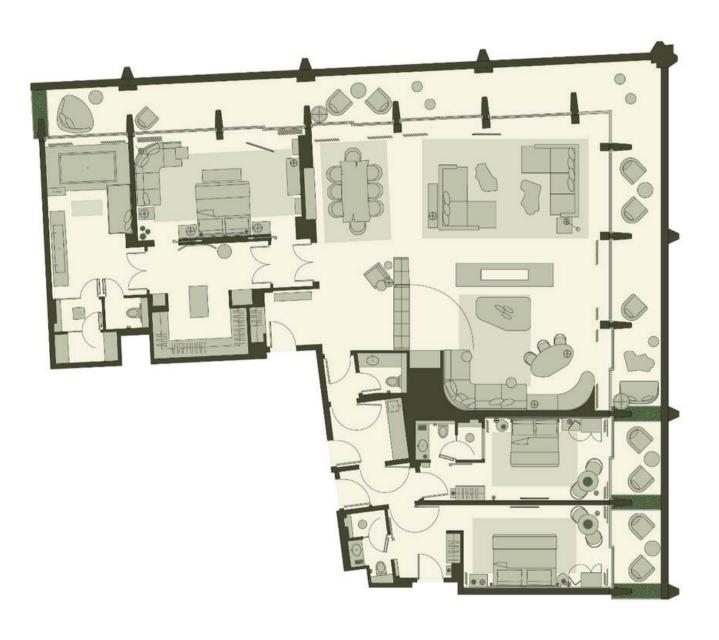

### GREEN PARK PENTHOUSE

Mayfair's largest penthouse is a haven for hosting. Imagined as a garden room due to its prime position overlooking Green Park, this Penthouse Suite is a showstopper. Inspired by the tonal palette of the park, the suite applies natural textures to bring drama and play with light and shade. The double height living area and wrap-around terrace invite you to admire expansive views of Green Park and the city skyline. On the inside, luxurious features such as the two-sided fireplace, live textured tree stump bar, raw timber dining table that bring the calming powers of nature into your space.

SIZE: 2949 SQ.FT. | 274 SQ.M.

Standing Inside only: 60 pax

Seated on 1 x table: 26 pax

(Bespoke plated menus will be created for any private lunch or dinner in the Penthouse)