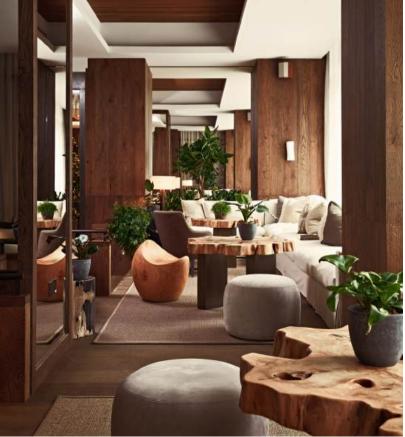

# **EVENT SPACES**

Our property features private spaces on the first floor that are integrated with a social area to gather during breaks, as well as before and after events. Inspired by nature, with thoughtful details of natural materials. Powered by technology, with sound systems and HD screens. From intimate gatherings for 8 up to 80 guests, discover your perfect space at 1 Hotel Mayfair.

#### MEADOW | FOXTAIL | SWEET REED | FIELD WOOD | CLOVER | WILD OAT