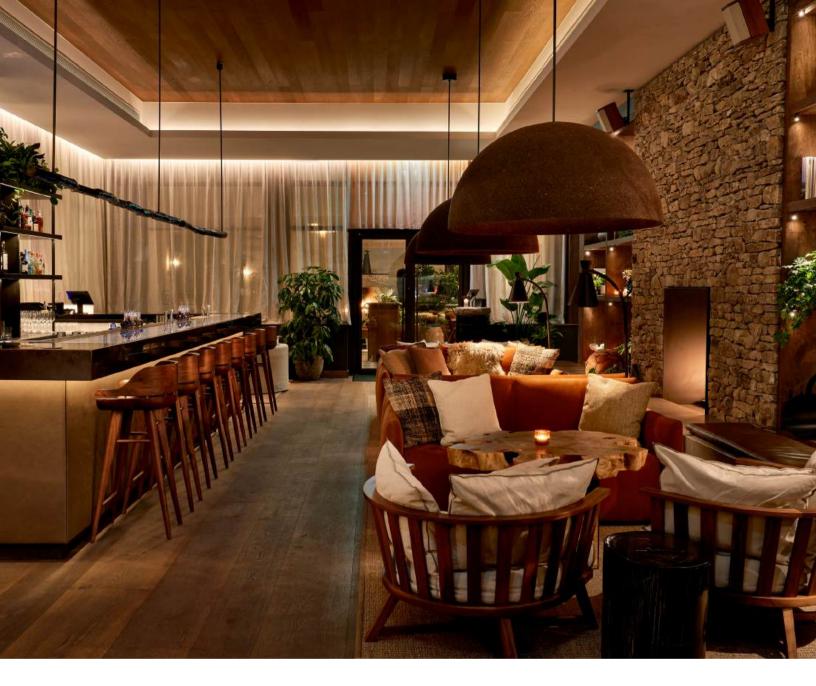

### **DOVER YARD**

Escape to Dover Yard, an enchanting bar and lounge that seamlessly blends nature-inspired aesthetics with a captivating ambiance. Our Bar team's sustainable and conscious approach shines through the drink menu, offering refreshing and innovative cocktails crafted with natural, locally sourced ingredients.

Located in the heart of the hotel, Dover Yard overlooks a lush botanical courtyard, providing a serene oasis for breakfast events, panel talks or receptions.