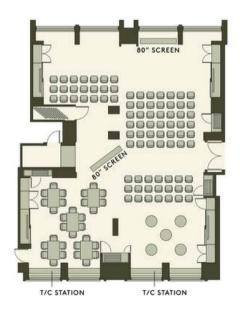

### **MEADOW**

MEADOW THEATRE STYLE

80-100 GUESTS DEPENDING ON AV

MEADOW CLASSROOM

24 WITH 2 PER TABLE, 36 WITH 3 PER TABLE

MEADOW BANQUET

8 TABLES OF 10 GUESTS EACH

9 TABLES OF 8 GUESTS EACH

MEADOW HOLLOW SQUARE

32 WITH 2 PER TABLE, 48 WITH 3 PER TABLE

MEADOW U-SHAPE

28 WITH 2 PER TABLE, 42 WITH 3 PER TABLE

MEADOW BOARDROOM

30 GUESTS

**MEADOW BOARDROOM 2** 

### **MEADOW**

MEADOW RECEPTION

150 GUESTS

MEADOW THEATRE & RECEPTION

70 GUESTS

MEADOW CABARET

64 GUESTS WITH 8 PER TABLE, 8 TABLES