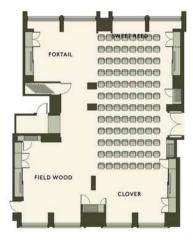

# **FLOORPLAN**

FOXTAIL BOARDROOM 10 GUESTS

FOXTAIL BANQUET 10 GUESTS

FOXTAIL CABARET

### SWEET REED THEATRE 30 GUESTS

### SWEET REED BOARDROOM 10 GUESTS

SWEET REED BANQUET 20 GUESTS

SWEET REED CABARET

FOXTAIL SWEET REED THEATRE 70 GUESTS

FOXTAIL SWEET REED BANQUET 4 ROUNDS OF 10 GUESTS EACH

FOXTAIL SWEET REED CABARET 32 GUESTS

FOXTAIL SWEET REED U-SHAPE

18 WITH 2 PER TABLE, 27 WITH 3 PER TABLE HOLLOW SQUARE SIMILAR, WITH 2 OR 3 MORE GUESTS ON THE LEFT

FOXTAIL SWEET REED BOARDROOM 40 GUESTS

FOXTAIL SWEET REED BOARDROOM 26 GUESTS

FIELD WOOD THEATRE 26 GUESTS

FIELD WOOD BOARDROOM
10 GUESTS

FIELD WOOD BANQUET 20 GUESTS

CLOVER THEATRE 26 GUESTS

CLOVER BOARDROOM 10 GUESTS

CLOVER BANQUET 20 GUESTS

CLOVER CABARET
16 GUESTS