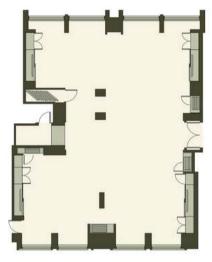

# **FLOORPLAN**

FOXTAIL BOARDROOM 10 GUESTS

FOXTAIL BANQUET 10 GUESTS

FOXTAIL CABARET

### SWEET REED THEATRE 30 GUESTS

### SWEET REED BOARDROOM 10 GUESTS

SWEET REED BANQUET 20 GUESTS

SWEET REED CABARET

FOXTAIL SWEET REED THEATRE 70 GUESTS

FOXTAIL SWEET REED BANQUET 4 ROUNDS OF 10 GUESTS EACH

FOXTAIL SWEET REED CABARET 32 GUESTS

FOXTAIL SWEET REED U-SHAPE

18 WITH 2 PER TABLE, 27 WITH 3 PER TABLE HOLLOW SQUARE SIMILAR, WITH 2 OR 3 MORE GUESTS ON THE LEFT

FOXTAIL SWEET REED BOARDROOM 40 GUESTS

FOXTAIL SWEET REED BOARDROOM 26 GUESTS

FIELD WOOD THEATRE 26 GUESTS

FIELD WOOD BOARDROOM
10 GUESTS

FIELD WOOD BANQUET 20 GUESTS

CLOVER THEATRE 26 GUESTS

CLOVER BOARDROOM 10 GUESTS

CLOVER BANQUET 20 GUESTS

CLOVER CABARET
16 GUESTS