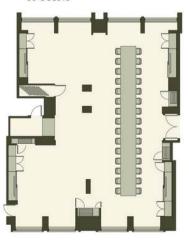

FIELD WOOD THEATRE 26 GUESTS

FIELD WOOD BOARDROOM
10 GUESTS

FIELD WOOD BANQUET 20 GUESTS

CLOVER THEATRE 26 GUESTS

CLOVER BOARDROOM 10 GUESTS

CLOVER BANQUET 20 GUESTS

CLOVER CABARET
16 GUESTS

# FIELD WOOD CLOVER BANQUET 5 ROUNDS OF 10 GUESTS EACH