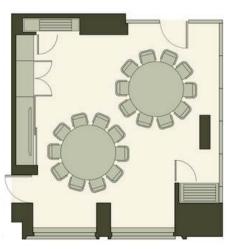

### **MEADOW**

MEADOW THEATRE STYLE

80-100 GUESTS DEPENDING ON AV

MEADOW CLASSROOM

24 WITH 2 PER TABLE, 36 WITH 3 PER TABLE

MEADOW BANQUET

8 TABLES OF 10 GUESTS EACH

9 TABLES OF 8 GUESTS EACH

### **MEADOW**

MEADOW RECEPTION

150 GUESTS

MEADOW THEATRE & RECEPTION

70 GUESTS

MEADOW CABARET

64 GUESTS WITH 8 PER TABLE, 8 TABLES