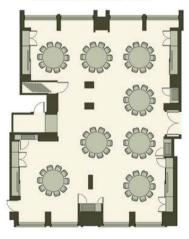

### **MEADOW**

MEADOW THEATRE STYLE

80-100 GUESTS DEPENDING ON AV

MEADOW CLASSROOM

24 WITH 2 PER TABLE, 36 WITH 3 PER TABLE

MEADOW BANQUET

8 TABLES OF 10 GUESTS EACH

9 TABLES OF 8 GUESTS EACH