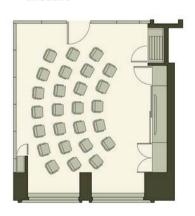

lets
    - Surround sound
- 75" Samsung Screen with wireless clickshare connectivity

# **FLOORPLAN**









FOXTAIL BOARDROOM 10 GUESTS



FOXTAIL BANQUET 10 GUESTS



FOXTAIL CABARET





### SWEET REED THEATRE 30 GUESTS

### SWEET REED BOARDROOM 10 GUESTS



SWEET REED BANQUET 20 GUESTS



SWEET REED CABARET





FOXTAIL SWEET REED THEATRE 70 GUESTS



FOXTAIL SWEET REED BANQUET 4 ROUNDS OF 10 GUESTS EACH



FOXTAIL SWEET REED CABARET 32 GUESTS



FOXTAIL SWEET REED U-SHAPE

18 WITH 2 PER TABLE, 27 WITH 3 PER TABLE HOLLOW SQUARE SIMILAR, WITH 2 OR 3 MORE GUESTS ON THE LEFT



FOXTAIL SWEET REED BOARDROOM 40 GUESTS



FOXTAIL SWEET REED BOARDROOM 26 GUESTS





FIELD WOOD THEATRE 26 GUESTS



FIELD WOOD BOARDROOM
10 GUESTS



FIELD WOOD BANQUET 20 GUESTS





CLOVER THEATRE 26 GUESTS



CLOVER BOARDROOM 10 GUESTS



CLOVER BANQUET 20 GUESTS



CLOVER CABARET
16 GUESTS





# FIELD WOOD CLOVER BANQUET 5 ROUNDS OF 10 GUESTS EACH



# FIELD WOOD CLOVER CABARET 32 GUESTS WITH FRONT PROJECTION



# FIELD WOOD CLOVER THEATRE 52 GUESTS WITH FRONT PROJECTION





### WILD OAT BOARDROOM





### **MEADOW**

MEADOW THEATRE STYLE

80-100 GUESTS DEPENDING ON AV





MEADOW CLASSROOM

24 WITH 2 PER TABLE, 36 WITH 3 PER TABLE



MEADOW BANQUET

8 TABLES OF 10 GUESTS EACH





9 TABLES OF 8 GUESTS EACH



MEADOW HOLLOW SQUARE

32 WITH 2 PER TABLE, 48 WITH 3 PER TABLE



MEADOW U-SHAPE

28 WITH 2 PER TABLE, 42 WITH 3 PER TABLE



MEADOW BOARDROOM

30 GUESTS



**MEADOW BOARDROOM 2** 



### **MEADOW**

MEADOW RECEPTION

150 GUESTS



MEADOW THEATRE & RECEPTION

70 GUESTS



MEADOW CABA