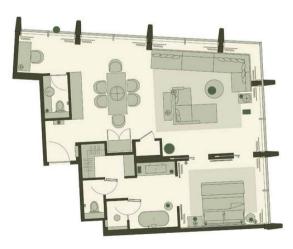

### GREEN PARK PENTHOUSE

Mayfair's largest penthouse is a haven for hosting. Imagined as a garden room due to its prime position overlooking Green Park, this Penthouse Suite is a showstopper. Inspired by the tonal palette of the park, the suite applies natural textures to bring drama and play with light and shade. The double height living area and wrap-around terrace invite you to admire expansive views of Green Park and the city skyline. On the inside, luxurious features such as the two-sided fireplace, live textured tree stump bar, raw timber dining table that bring the calming powers of nature into your space.

SIZE: 2949 SQ.FT. | 274 SQ.M.

Standing Inside only: 60 pax

Seated on 1 x table: 26 pax

(Bespoke plated menus will be created for any private lunch or dinner in the Penthouse)