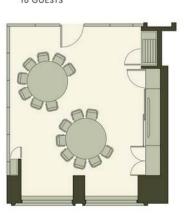

### **MEADOW**

MEADOW THEATRE STYLE

80-100 GUESTS DEPENDING ON AV

MEADOW CLASSROOM

24 WITH 2 PER TABLE, 36 WITH 3 PER TABLE

MEADOW BANQUET

8 TABLES OF 10 GUESTS EACH

9 TABLES OF 8 GUESTS EACH

### **MEADOW**

MEADOW RECEPTION

150 GUESTS

MEADOW THEATRE & RECEPTION

70 GUESTS

MEADOW CABARET

64 GUESTS WITH 8 PER TABLE, 8 TABLES