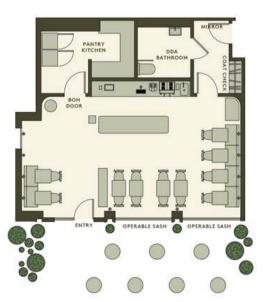

roviding a serene oasis for breakfast events, panel talks or receptions.

#### DOVER YARD CAPACITIES

Standing: 150-175 pax

#### **DOVER YARD PANEL TALKS**

Seated: 30-40 pax

#### **DOVER YARD UPPER DECK**

Standing: 50 pax

# DOVER YARD PANEL TALKS









# DOVER YARD UPPER DECK

















# DOVER YARD FLOORPLAN











# NIGHTINGALE

Introducing Nightingale, a modern European-inspired café in the heart of Mayfair. Nightingale is located at 3 Dover Yard with an indoor-outdoor space perfect for lunch, mid-week cocktails or hosting your next private dinner party and event.

#### NIGHTINGALE CAPACITIES

Seated on 1 x table: 22 pax

Seated on 3 x separate tables: 30 pax

Standing Inside only: 45 pax Standing Inside & Outside: 60 pax



















# NIGHTINGALE FLOORPLANS





### NIGHTINGALE PRIVATE DINING 24 GUESTS



#### NIGHTINGALE RECEPTION











# GARDEN TERRACE SUITE

See the city in a new light from your 102 sq.m outdoor terrace space on the hotel's 7th floor, featuring a dining table for six and sofa seating for 10.

SIZE: 1873 SQ.FT. | 174 SQ.M.

Capacity Inside: Up to 15 Standing

Outside: Up to 40 Standing





# PICCADILLY GREENHOUSE SUITE

Plan your perfect event in this greenhouse getaway boasting panoramic skyline views of Green Park, Big Ben, Palace of Westminster and Piccadilly from the hotel's 8th floor. Floor to ceiling windows ensure a light-filled indoor dining area with a table for six, and a comfy corner sofa for relaxing.

**SIZE: 883 SQ.FT. | 82 SQ.M.** Capacity Inside: Up to 30 Standing





# DOVER TERRACE SUITE

Take in sweep