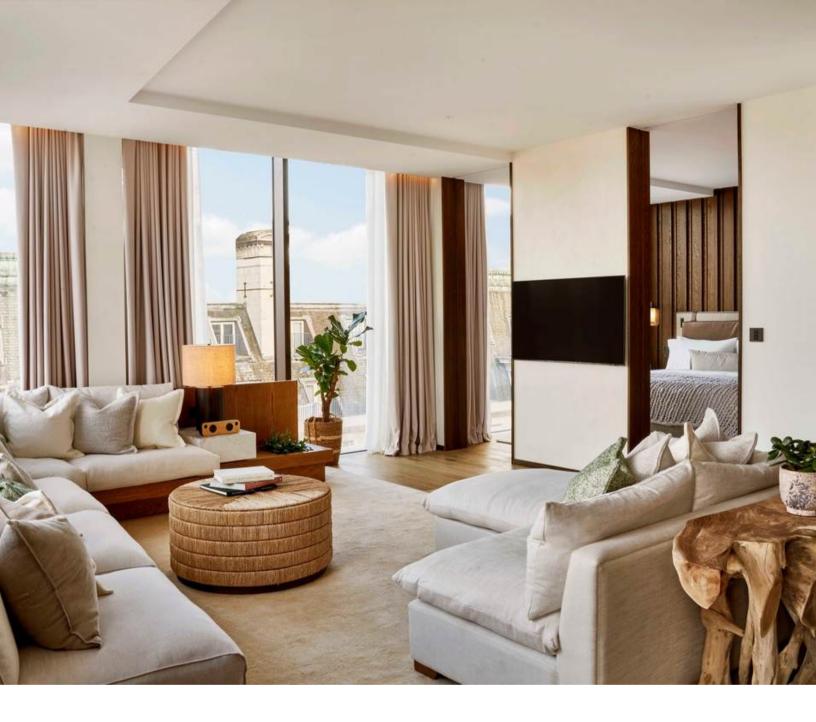

### GREEN PARK PENTHOUSE

Mayfair's largest penthouse is a haven for hosting. Imagined as a garden room due to its prime position overlooking Green Park, this Penthouse Suite is a showstopper. Inspired by the tonal palette of the park, the suite applies natural textures to bring drama and play with light and shade. The double height living area and wrap-around terrace invite you to admire expansive views of Green Park and the city skyline. On the inside, luxurious features such as the two-sided fireplace, live textured tree stump bar, raw timber dining table that bring the calming powers of nature into your space.

SIZE: 2949 SQ.FT. | 274 SQ.M.

Standing Inside only: 60 pax

Seated on 1 x table: 26 pax

(Bespoke plated menus will be created for any private lunch or dinner in the Penthouse)