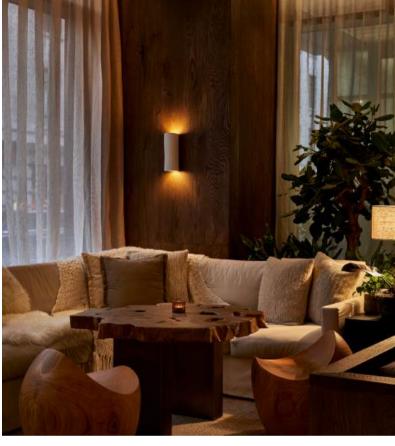

#### MEADOW | FOXTAIL | SWEET REED | FIELD WOOD | CLOVER | WILD OAT

# **EVENT SPACES**

Our property features private spaces on the first floor that are integrated with a social area to gather during breaks, as well as before and after events. Inspired by nature, with thoughtful details of natural materials. Powered by technology, with sound systems and HD screens. From intimate gatherings for 8 up to 80 guests, discover your perfect space at 1 Hotel Mayfair.