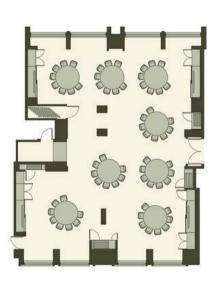

### **MEADOW**

MEADOW THEATRE STYLE

80-100 GUESTS DEPENDING ON AV

MEADOW CLASSROOM

24 WITH 2 PER TABLE, 36 WITH 3 PER TABLE

MEADOW BANQUET

8 TABLES OF 10 GUESTS EACH

9 TABLES OF 8 GUESTS EACH

MEADOW HOLLOW SQUARE

32 WITH 2 PER TABLE, 48 WITH 3 PER TABLE

MEADOW U-SHAPE

28 WITH 2 PER TABLE, 42 WITH 3 PER TABLE

MEADOW BOARDROOM

30 GUESTS

**MEADOW BOARDROOM 2** 

### **MEADOW**

MEADOW RECEPTION

150 GUESTS

MEADOW THEATRE & RECEPTION

70 GUESTS

MEADOW CABARET

64 GUESTS WITH 8 PER TABLE, 8 TABLES