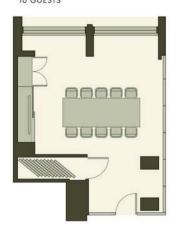

MEADOW HOLLOW SQUARE

32 WITH 2 PER TABLE, 48 WITH 3 PER TABLE

MEADOW U-SHAPE

28 WITH 2 PER TABLE, 42 WITH 3 PER TABLE

MEADOW BOARDROOM

30 GUESTS

**MEADOW BOARDROOM 2** 