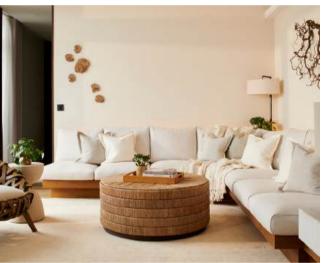

### GREEN PARK PENTHOUSE

Mayfair's largest penthouse is a haven for hosting. Imagined as a garden room due to its prime position overlooking Green Park, this Penthouse Suite is a showstopper. Inspired by the tonal palette of the park, the suite applies natural textures to bring drama and play with light and shade. The double height living area and wrap-around terrace invite you to admire expansive views of Green Park and the city skyline. On the inside, luxurious features such as the two-sided fireplace, live textured tree stump bar, raw timber dining table that bring the calming powers of nature into your space.

SIZE: 2949 SQ.FT. | 274 SQ.M.

Standing Inside only: 60 pax

Seated on 1 x table: 26 pax

(Bespoke plated menus will be created for any private lunch or dinner in the Penthouse)