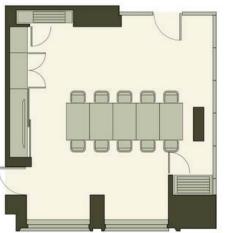

FIELD WOOD THEATRE 26 GUESTS

FIELD WOOD BOARDROOM
10 GUESTS

FIELD WOOD BANQUET 20 GUESTS

CLOVER THEATRE 26 GUESTS

CLOVER BOARDROOM 10 GUESTS

CLOVER BANQUET 20 GUESTS

CLOVER CABARET
16 GUESTS

# FIELD WOOD CLOVER BANQUET 5 ROUNDS OF 10 GUESTS EACH