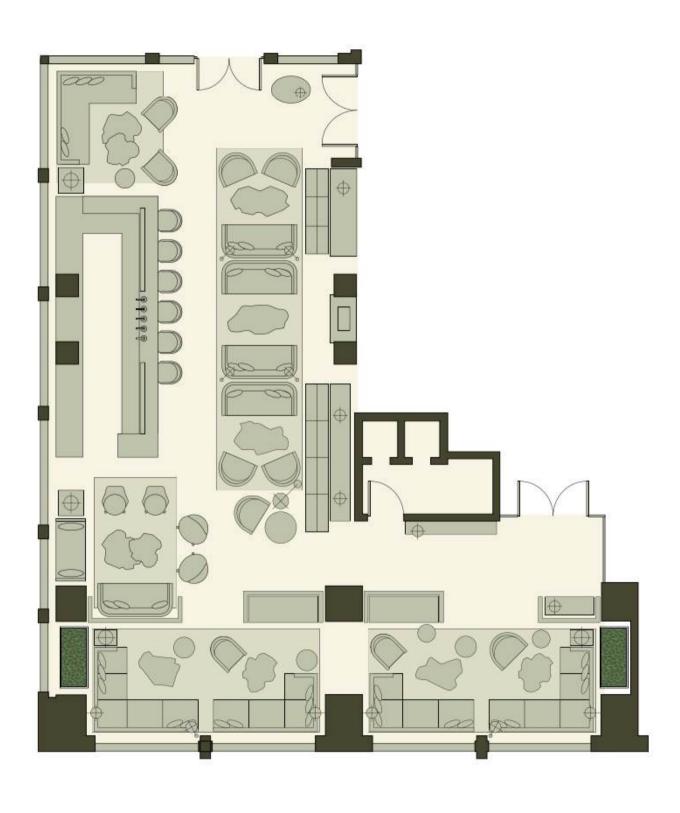

# DOVER YARD FLOORPLAN

#### DOVER YARD CAPACITIES

Standing: 150-175 pax

#### **DOVER YARD PANEL TALKS**

Seated: 30-40 pax

#### **DOVER YARD UPPER DECK**

Standing: 50 pax