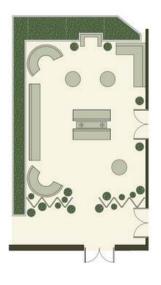

e in the heart of Mayfair. Dovetale also includes an outdoor terrace with a hammered copper fireplace and pergola, perfect for intimate gatherings.

#### **DOVETALE RESTAURANT AND TERRACE CAPACITIES**

Seated: 90 pax (100 pax maximum) Standing: 275 pax (furniture removed)

#### **DOVETALE TERRACE CAPACITIES**

Seated: 40 pax

Standing: 80 pax (furniture removed)

#### **DOVETALE UPPER DECK**

Seated: 28 pax











# DOVETALE UPPER DECK









# DOVETALE TERRACE









# **DOVETALE FLOORPLANS**

### DOVETALE RESTAURANT RECEPTION 100 GUESTS



#### DOVETALE RESTAURANT



### DOVETALE RESTAURANT DINNER 100 GUESTS



### DOVETALE RESTAURANT STANDING RECEPTION 275 GUESTS



### **DOVETALE RESTAURANT TERRACE DINNER** 40 GUESTS



### **DOVETALE RESTAURANT TERRACE RECEPTION** 100 GUESTS



## **DOVETALE SHARING MENU**

#### £75PP

Sourdough baguette & cultured butter

#### TO START

Made this morning Stracciatella, spring shoots & shrubs Fried violet artichokes, tomato, fennel & bitter leaf

#### TO FOLLOW

BBQ Whole chipotle chicken, green slaw & grilled cornbread

Roast potato gnocchi, Cime di rapa, aged pecorino & pine nuts

#### SIDES

Wood-fired vegetables & Blackmount cheese

Dovetale fries

#### TO FINISH

English rhubarb custard tart

Madagascan vanilla, poached pears & pecan praline



### **DOVETALE SHARING MENU**

#### £95PP

Sourdough baguette & cultured butter

#### TO START

Made this morning Stracciatella, spring shoots & shrubs

Tuna otoro, blood orange & red pepper

Carpaccio of English Wagyu, hot mustard, Old Winchester & beef fat chips

#### TO FOLLOW

G