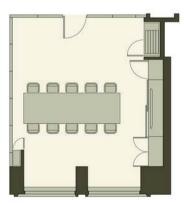

### SWEET REED BOARDROOM 10 GUESTS

SWEET REED BANQUET 20 GUESTS

SWEET REED CABARET

FOXTAIL SWEET REED THEATRE 70 GUESTS

FOXTAIL SWEET REED BANQUET 4 ROUNDS OF 10 GUESTS EACH

FOXTAIL SWEET REED CABARET 32 GUESTS