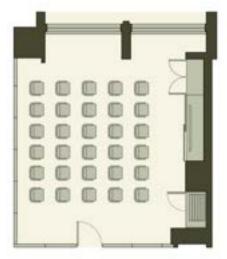

### **MEADOW**

MEADOW THEATRE STYLE 60-66 GUESTS DEPENDING ON AV

MEADOW CLASSROOM 24 WITH 2 PER TABLE, 36 WITH 3 PER TABLE

MEADOW BANQUET 8 TABLES OF 10 GUESTS EACH

MEADOW HOLLOW SQUARE

32 WITH 2 PER TABLE, 48 WITH 3 PER TABLE

MEADOW U-SHAPE 28 WITH 2 PER TABLE, 42 WITH 3 PER TABLE.