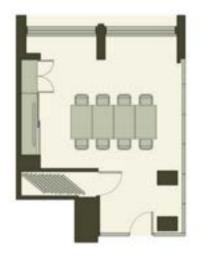

# FIELD WOOD

FIELD WOOD THEATRE
26 GUESTS

FIELD WOOD BOARDROOM to duests

FIELD WOOD BANQUET

# CLOVER

CLOVER THEATRE 22 GUESTS

CLOVER BOARDROOM 10 GUESTS

CLOVER BANQUET 20 GUESTS

# FIELD WOOD CLOVER

FIELD WOOD CLOVER BANQUET 4 ROUND OF 10 GUESTS EACH FIELD WOOD CLOVER THEATRE 52 GUESTS WITH FRONT PROJECTION