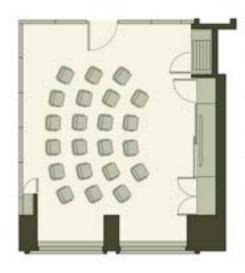

### **MEADOW**

MEADOW THEATRE STYLE 60-66 GUESTS DEPENDING ON AV

MEADOW CLASSROOM 24 WITH 2 PER TABLE, 36 WITH 3 PER TABLE

MEADOW BANQUET 8 TABLES OF 10 GUESTS EACH

MEADOW HOLLOW SQUARE

32 WITH 2 PER TABLE, 48 WITH 3 PER TABLE