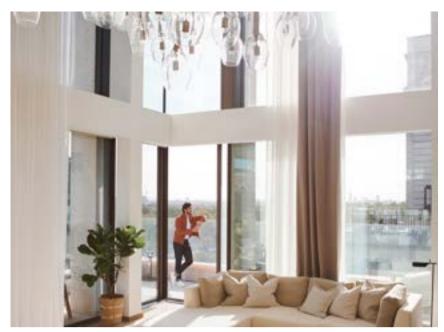

## GREEN PARK PENTHOUSE

Mayfair's largest penthouse is a haven for hosting. Imagined as a garden room due to its prime position overlooking Green Park, this Penthouse Suite is a showstopper. Inspired by the tonal palette of the park, the suite applies natural textures to bring drama and play with light and shade. The double height living area and wrap-around terrace invite you to admire expansive views of Green Park and the city skyline. On the inside, luxurious features such as the two-sided fireplace, live textured tree stump bar, raw timber dining table that bring the calming powers of nature into your space.

SIZE: 2949 SQ.FT. | 274 SQ.M. Capacity Inside: Up to 60 Standing

# GREEN PARK PENTHOUSE