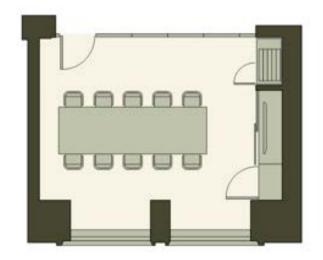

GUESTS



# SWEET REED



SWEET REED THEATRE

SWEET REED BOARDROOM 10 GUESTS

SWEET REED BANQUET 20 QUESTS







## FOXTAIL SWEET REED



FOXTAIL SWEET REED U-SHAPE

18 WITH 2 PER TABLE, 27 WITH 3 PER TABLE HOLLOW SQUARE SIMILAR, WITH 2 OR 3 MORE GUESTS ON THE LEFT



FOXTAIL SWEET REED BANQUET

3 TABLES OF 10 QUESTS EACH



FOXTAIL SWEET REED THEATRE

40 GUESTS, 10 ROWS OF 4



FOXTAIL SWEET REED BOARDROOM

22 GUESTS



# FIELD WOOD



FIELD WOOD THEATRE
26 GUESTS

FIELD WOOD BOARDROOM to duests

FIELD WOOD BANQUET







# CLOVER



CLOVER THEATRE 22 GUESTS

CLOVER BOARDROOM 10 GUESTS

CLOVER BANQUET 20 GUESTS







# FIELD WOOD CLOVER



FIELD WOOD CLOVER BANQUET 4 ROUND OF 10 GUESTS EACH FIELD WOOD CLOVER THEATRE 52 GUESTS WITH FRONT PROJECTION





# WILD OAT



WILD OAT BOARDROOM





### **MEADOW**

MEADOW THEATRE STYLE 60-66 GUESTS DEPENDING ON AV

MEADOW CLASSROOM 24 WITH 2 PER TABLE, 36 WITH 3 PER TABLE

MEADOW BANQUET 8 TABLES OF 10 GUESTS EACH







MEADOW HOLLOW SQUARE

32 WITH 2 PER TABLE, 48 WITH 3 PER TABLE



MEADOW U-SHAPE 28 WITH 2 PER TABLE, 42 WITH 3 PER TABLE.

















### DOVETALE

Two Michelin-starred Chef Tom Sellers' Dovetale, is grounded in a deep respect for seasonal, organic and locally sourced ingredients creating reimagined European classics, showcased through produce-led menus.

From intimate private dinners and semi-private gatherings to fully private parties, Dovetale accommodates different layouts with an incredible atmosphere in the heart of Mayfair. Dovetale also includes an outdoor terrace with a hammered copper fireplace and