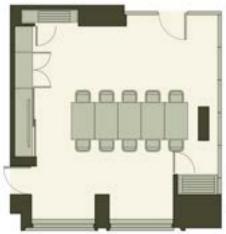

# FIELD WOOD

FIELD WOOD THEATRE
26 GUESTS

FIELD WOOD BOARDROOM to duests

FIELD WOOD BANQUET

# CLOVER

CLOVER THEATRE 22 GUESTS

CLOVER BOARDROOM 10 GUESTS

CLOVER BANQUET 20 GUESTS

# FIELD WOOD CLOVER

FIELD WOOD CLOVER BANQUET 4 ROUND OF 10 GUESTS EACH FIELD WOOD CLOVER THEATRE 52 GUESTS WITH FRONT PROJECTION