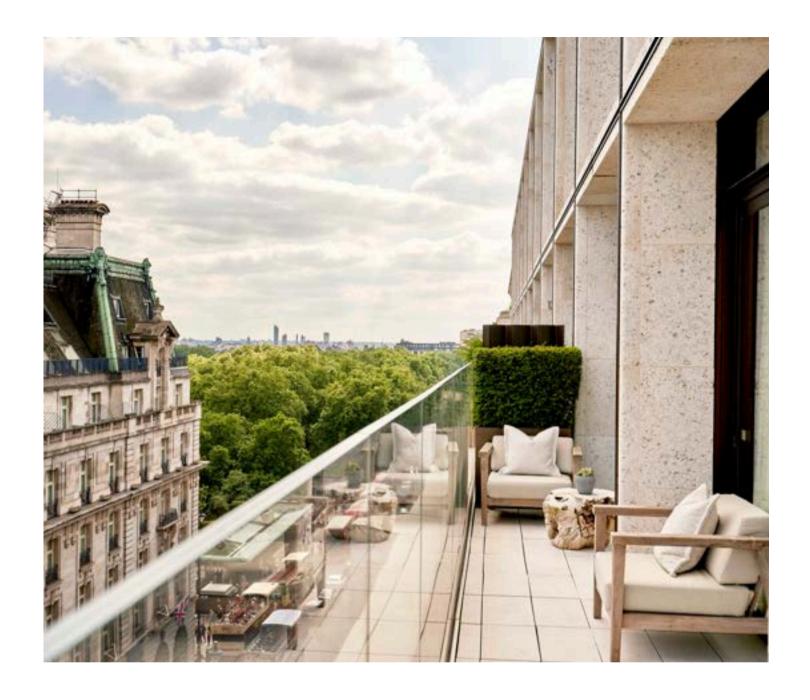

## GREEN PARK PENTHOUSE

Mayfair's largest penthouse is a haven for hosting. Imagined as a garden room due to its prime position overlooking Green Park, this Penthouse Suite is a showstopper. Inspired by the tonal palette of the park, the suite applies natural textures to bring drama and play with light and shade. The double height living area and wrap-around terrace invite you to admire expansive views of Green Park and the city skyline. On the inside, luxurious features such as the two-sided fireplace, live textured tree stump bar, raw timber dining table that bring the calming powers of nature into your space.

SIZE: 2949 SQ.FT. | 274 SQ.M. Capacity Inside: Up to 60 Standing

# GREEN PARK PENTHOUSE