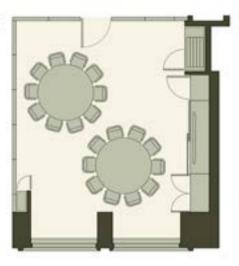

# FIELD WOOD CLOVER

FIELD WOOD CLOVER BANQUET 4 ROUND OF 10 GUESTS EACH FIELD WOOD CLOVER THEATRE 52 GUESTS WITH FRONT PROJECTION