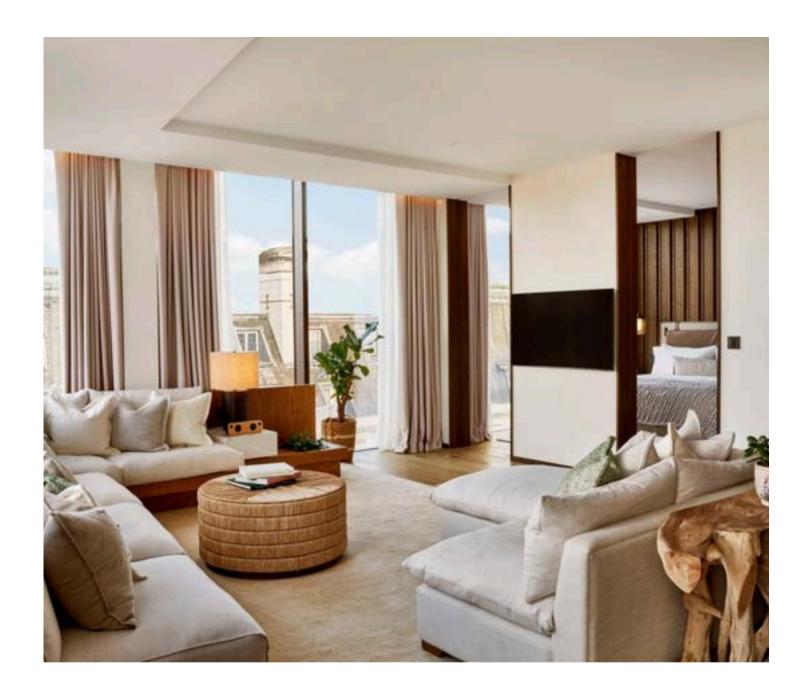

## GREEN PARK PENTHOUSE

Mayfair's largest penthouse is a haven for hosting. Imagined as a garden room due to its prime position overlooking Green Park, this Penthouse Suite is a showstopper. Inspired by the tonal palette of the park, the suite applies natural textures to bring drama and play with light and shade. The double height living area and wrap-around terrace invite you to admire expansive views of Green Park and the city skyline. On the inside, luxurious features such as the two-sided fireplace, live textured tree stump bar, raw timber dining table that bring the calming powers of nature into your space.

SIZE: 2949 SQ.FT. | 274 SQ.M. Capacity Inside: Up to 60 Standing

# GREEN PARK PENTHOUSE