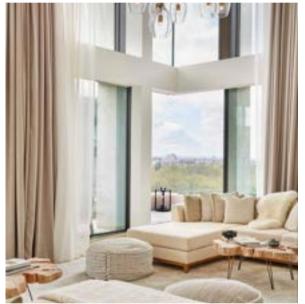

## GREEN PARK PENTHOUSE

Mayfair's largest penthouse is a haven for hosting. Imagined as a garden room due to its prime position overlooking Green Park, this Penthouse Suite is a showstopper. Inspired by the tonal palette of the park, the suite applies natural textures to bring drama and play with light and shade. The double height living area and wrap-around terrace invite you to admire expansive views of Green Park and the city skyline. On the inside, luxurious features such as the two-sided fireplace, live textured tree stump bar, raw timber dining table that bring the calming powers of nature into your space.

SIZE: 2949 SQ.FT. | 274 SQ.M. Capacity Inside: Up to 60 Standing