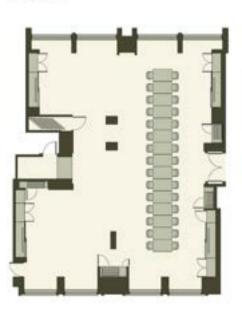

### **MEADOW**

MEADOW THEATRE STYLE 60-66 GUESTS DEPENDING ON AV

MEADOW CLASSROOM 24 WITH 2 PER TABLE, 36 WITH 3 PER TABLE

MEADOW BANQUET 8 TABLES OF 10 GUESTS EACH

MEADOW HOLLOW SQUARE

32 WITH 2 PER TABLE, 48 WITH 3 PER TABLE

MEADOW U-SHAPE 28 WITH 2 PER TABLE, 42 WITH 3 PER TABLE.