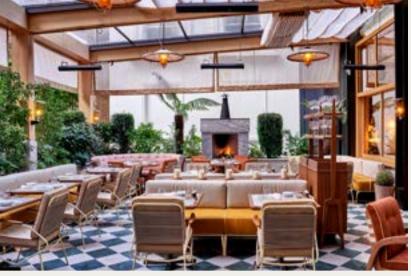

From intimate private dinners and semi-private gatherings to fully private parties, Dovetale accommodates different layouts with an incredible atmosphere in the heart of Mayfair. Dovetale also includes an outdoor terrace with a hammered copper fireplace and pergola, perfect for intimate gatherings.

#### **DOVETALE RESTAURANT TERRACE CAPACITIES**

Seated: 40 pax

Standing: 70 pax (furniture removed)