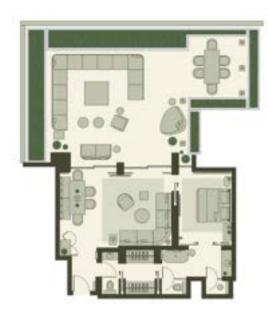

## **FLOORPLAN**

FIELD WOOD CLOVER

# FIELD WOOD CLOVER

FIELD WOOD CLOVER BANQUET 4 ROUND OF 10 GUESTS EACH FIELD WOOD CLOVER THEATRE 52 GUESTS WITH FRONT PROJECTION