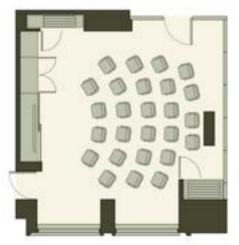

### **MEADOW**

MEADOW THEATRE STYLE 60-66 GUESTS DEPENDING ON AV

MEADOW CLASSROOM 24 WITH 2 PER TABLE, 36 WITH 3 PER TABLE

MEADOW BANQUET 8 TABLES OF 10 GUESTS EACH

MEADOW HOLLOW SQUARE

32 WITH 2 PER TABLE, 48 WITH 3 PER TABLE

MEADOW U-SHAPE 28 WITH 2 PER TABLE, 42 WITH 3 PER TABLE.