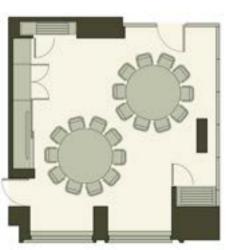

# FIELD WOOD CLOVER

FIELD WOOD CLOVER BANQUET 4 ROUND OF 10 GUESTS EACH FIELD WOOD CLOVER THEATRE 52 GUESTS WITH FRONT PROJECTION