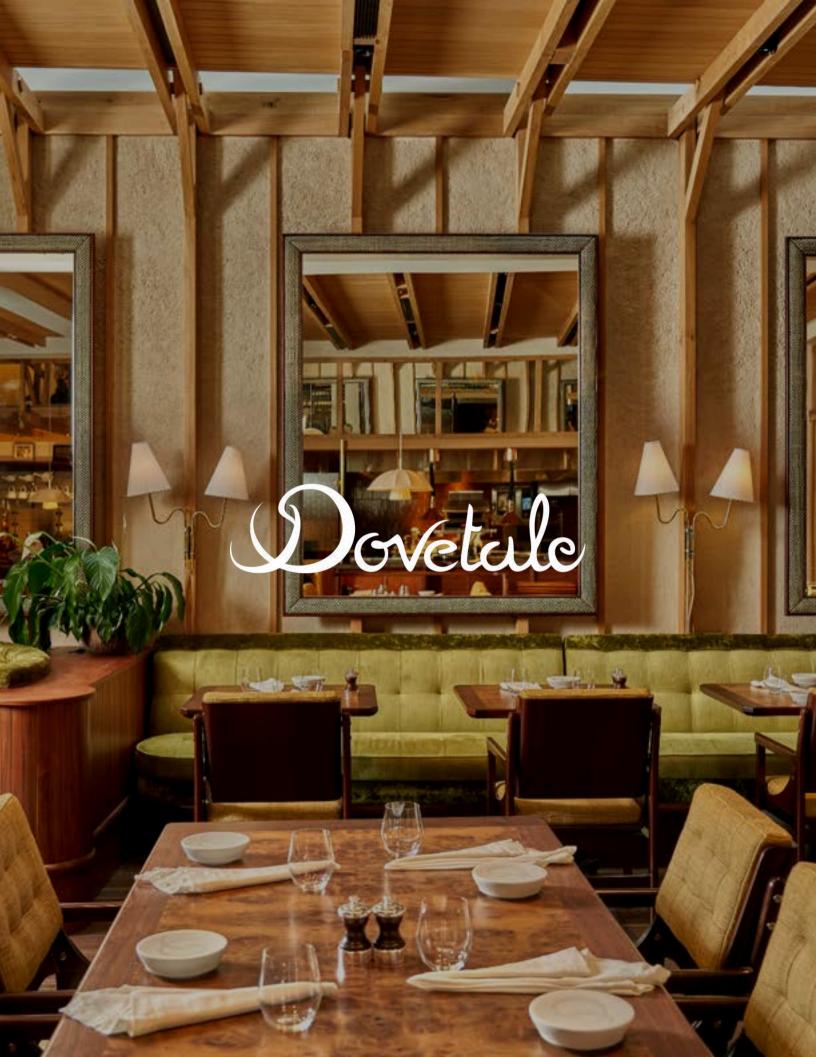

### DOVETALE

Two Michelin-starred Chef Tom Sellers' Dovetale, is grounded in a deep respect for seasonal, organic and locally sourced ingredients creating reimagined European classics, showcased through produce-led menus.

From intimate private dinners and semi-private gatherings to fully private parties, Dovetale accommodates different layouts with an incredible atmosphere in the heart of Mayfair. Dovetale also includes an outdoor terrace with a hammered copper fireplace and pergola, perfect for intimate gatherings.

### **DOVETALE RESTAURANT CAPACITIES**

Seated: 90 pax (100 pax maximum) Standing: 200 pax (furniture removed)