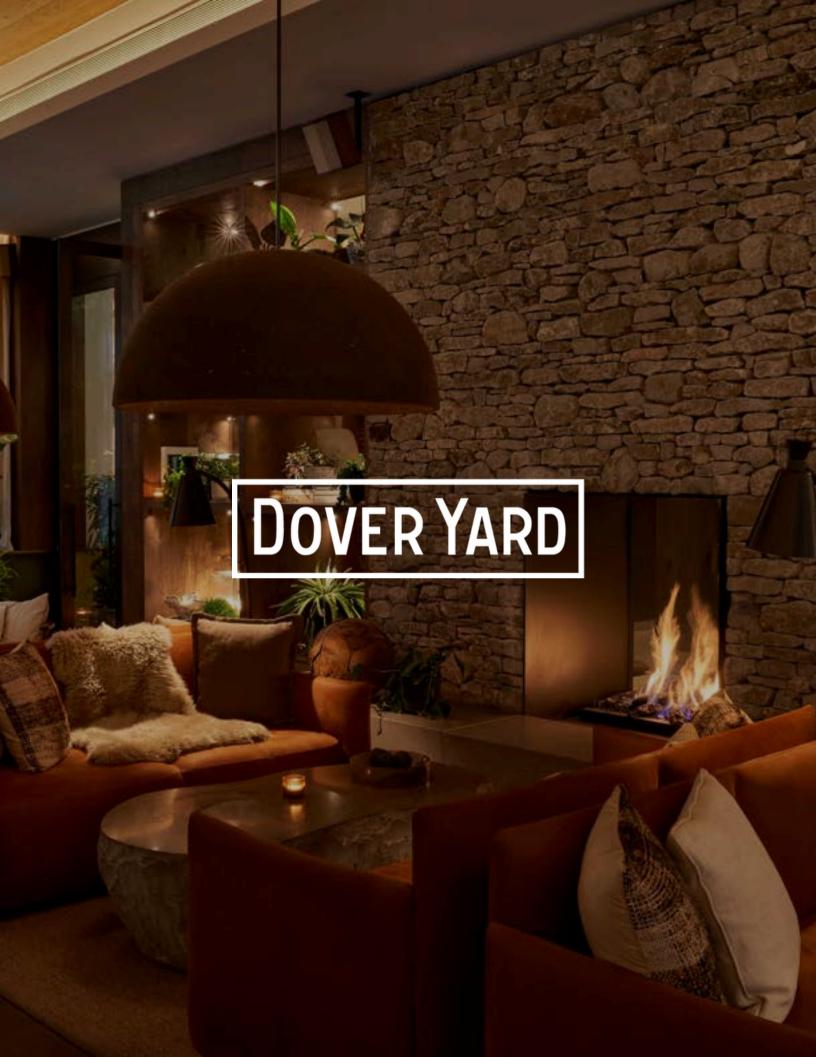

# **DOVER YARD**

Escape to Dover Yard, an enchanting bar and lounge that seamlessly blends nature-inspired aesthetics with a captivating ambiance. Our Bar team's sustainable and conscious approach shines through the drink menu, offering refreshing and innovative cocktails crafted with natural, locally sourced ingredients.

Located in the heart of the hotel, Dover Yard overlooks a lush botanical courtyard, providing a serene oasis for breakfast events, panel talks or receptions.

### **DOVER YARD CAPACITIES**

Standing: 150-175 pax