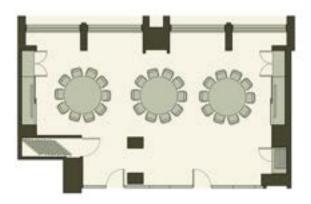

# FIELD WOOD CLOVER

FIELD WOOD CLOVER BANQUET 4 ROUND OF 10 GUESTS EACH FIELD WOOD CLOVER THEATRE 52 GUESTS WITH FRONT PROJECTION