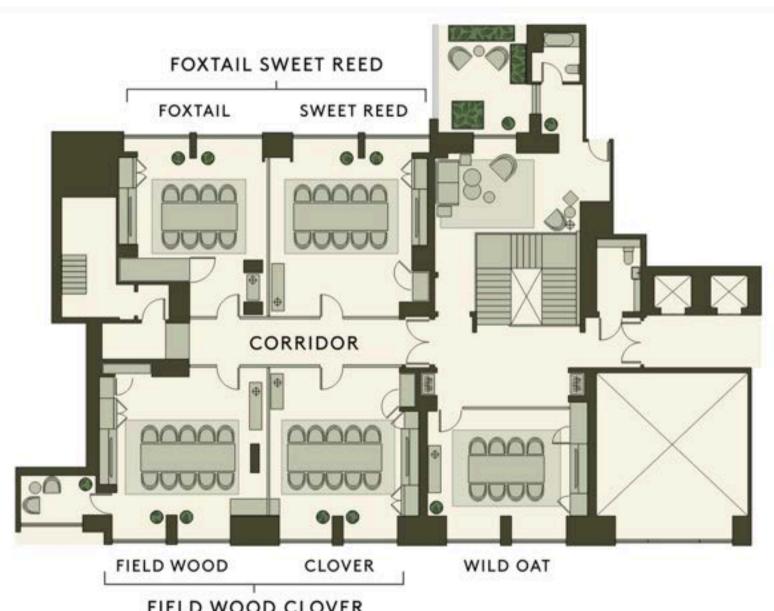

## **FLOORPLAN**

FIELD WOOD CLOVER

### MEADOW | FOXTAIL | SWEET REED | FIELD WOOD | CLOVER | WILD OAT