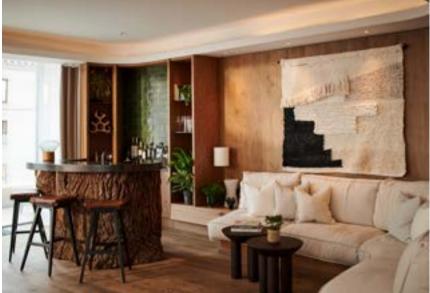

## GREEN PARK PENTHOUSE

Mayfair's largest penthouse is a haven for hosting. Imagined as a garden room due to its prime position overlooking Green Park, this Penthouse Suite is a showstopper. Inspired by the tonal palette of the park, the suite applies natural textures to bring drama and play with light and shade. The double height living area and wrap-around terrace invite you to admire expansive views of Green Park and the city skyline. On the inside, luxurious features such as the two-sided fireplace, live textured tree stump bar, raw timber dining table that bring the calming powers of nature into your space.

SIZE: 2949 SQ.FT. | 274 SQ.M. Capacity Inside: Up to 60 Standing