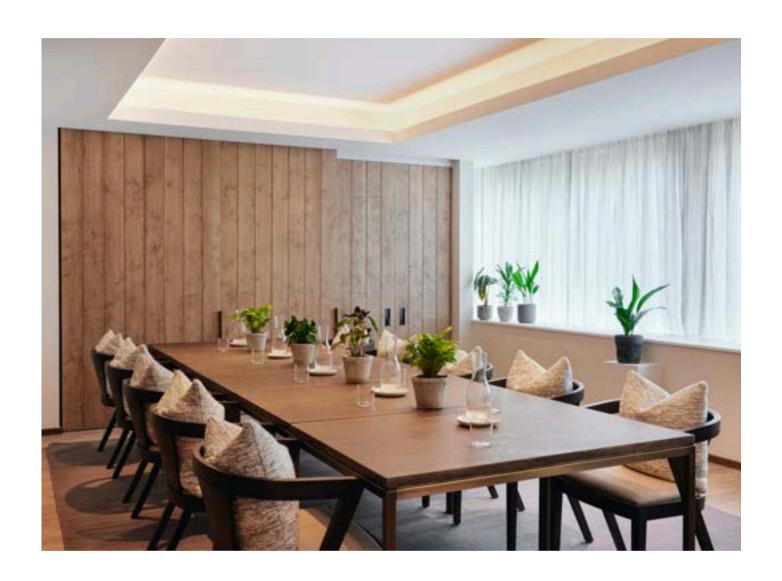

### **EVENT SPACES**

Our property features private spaces on the first floor that are integrated with a social area to gather during breaks, as well as before and after events. Inspired by nature, with thoughtful details of natural materials. Powered by technology, with sound systems and HD screens. From intimate gatherings for 8 up to 80 guests, discover your perfect space at 1 Hotel Mayfair.

### Meeting spaces are equipped with:

- Mounted Touch-Panel Control
- Audio Inputs (HDMI, 3.5 MM, RCA, USB)
  - Multiple Power Outlets
    - Surround sound
- 75" Samsung Screen with wireless clickshare connectivity