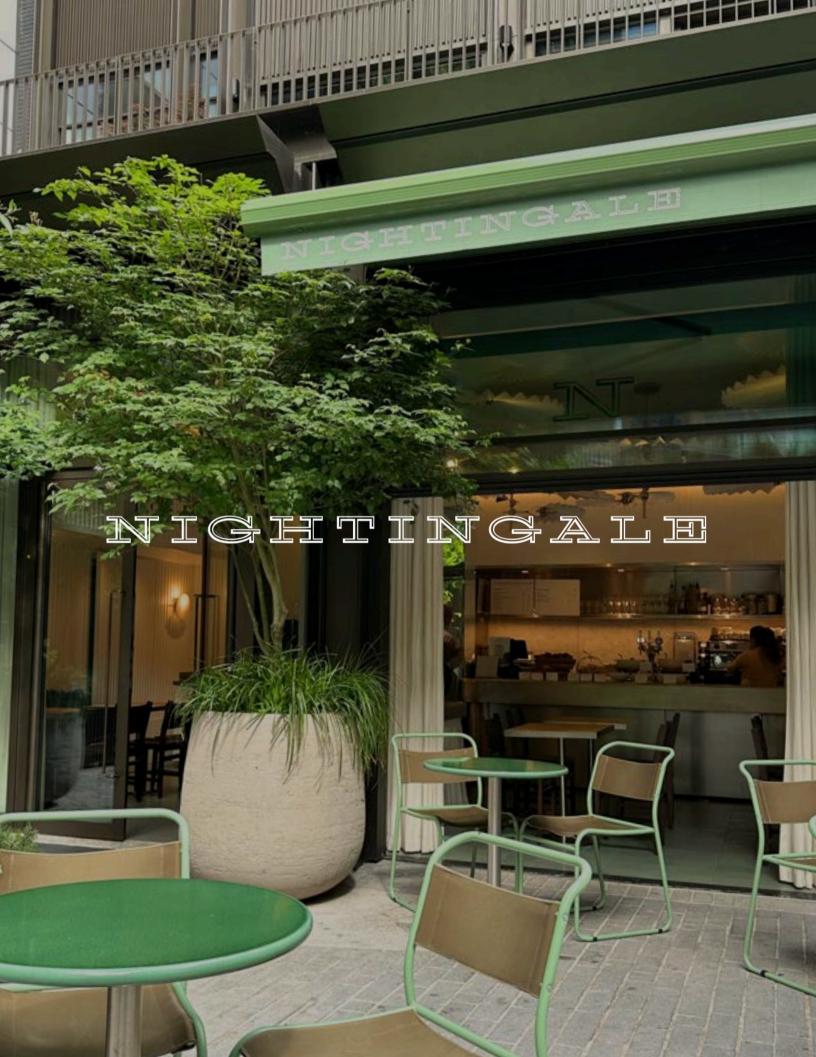

### NIGHTINGALE

Introducing Nightingale, a modern European-inspired café in the heart of Mayfair. Nightingale is located at 3 Dover Yard with an indoor-outdoor space perfect for lunch, mid-week cocktails or hosting your next private dinner party and event.

### **NIGHTINGALE CAPACITIES**

Seated on 1 x table: 22 pax
Seated on 3 x separate tables: 30 pax
Standing Inside only: 45 pax
Standing Inside & Outside: 60 pax