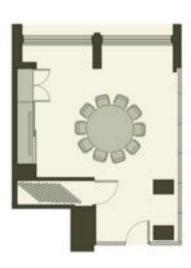

property features private spaces on the first floor that are integrated with a social area to gather during breaks, as well as before and after events. Inspired by nature, with thoughtful details of natural materials. Powered by technology, with sound systems and HD screens. From intimate gatherings for 8 up to 80 guests, discover your perfect space at 1 Hotel Mayfair.

### MEADOW | FOXTAIL | SWEET REED | FIELD WOOD | CLOVER | WILD OAT

### Meeting spaces are equipped with:

- Mounted Touch-Panel Control
- Audio Inputs (HDMI, 3.5 MM, RCA, USB)
  - Multiple Power Outlets
    - Surround sound
- 75" Samsung Screen with wireless clickshare connectivity

## **FLOORPLAN**



FIELD WOOD CLOVER

# **FOXTAIL**



FOXTAIL THEATRE 20 GUESTS



FOXTAIL BOARDROOM 8 GUESTS



FOXTAIL BANQUET 10 GUESTS



# SWEET REED



SWEET REED THEATRE

SWEET REED BOARDROOM 10 GUESTS

SWEET REED BANQUET 20 QUESTS







## FOXTAIL SWEET REED



FOXTAIL SWEET REED U-SHAPE

18 WITH 2 PER TABLE, 27 WITH 3 PER TABLE HOLLOW SQUARE SIMILAR, WITH 2 OR 3 MORE GUESTS ON THE LEFT



FOXTAIL SWEET REED BANQUET

3 TABLES OF 10 QUESTS EACH



FOXTAIL SWEET REED THEATRE

40 GUESTS, 10 ROWS OF 4



FOXTAIL SWEET REED BOARDROOM

22 GUESTS



# FIELD WOOD



FIELD WOOD THEATRE
26 GUESTS

FIELD WOOD BOARDROOM to duests

FIELD WOOD BANQUET







# CLOVER



CLOVER THEATRE 22 GUESTS

CLOVER BOARDROOM 10 GUESTS

CLOVER BANQUET 20 GUESTS







# FIELD WOOD CLOVER



FIELD WOOD CLOVER BANQUET 4 ROUND OF 10 GUESTS EACH FIELD WOOD CLOVER THEATRE 52 GUESTS WITH FRONT PROJECTION





# WILD OAT



WILD OAT BOARDROOM





###