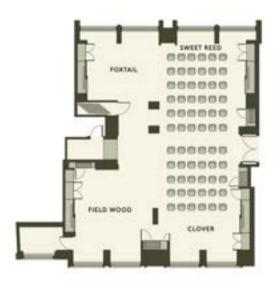

## **FLOORPLAN**

FIELD WOOD CLOVER

# **FOXTAIL**

FOXTAIL THEATRE 20 GUESTS

FOXTAIL BOARDROOM 8 GUESTS

FOXTAIL BANQUET 10 GUESTS

# SWEET REED

SWEET REED THEATRE

SWEET REED BOARDROOM 10 GUESTS

SWEET REED BANQUET 20 QUESTS

# FIELD WOOD

FIELD WOOD THEATRE
26 GUESTS

FIELD WOOD BOARDROOM to duests

FIELD WOOD BANQUET

# CLOVER

CLOVER THEATRE 22 GUESTS

CLOVER BOARDROOM 10 GUESTS

CLOVER BANQUET 20 GUESTS