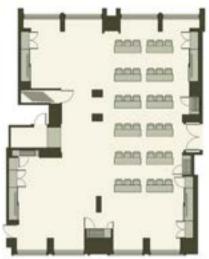

# SWEET REED

SWEET REED THEATRE

SWEET REED BOARDROOM 10 GUESTS

SWEET REED BANQUET 20 QUESTS

40 GUESTS, 10 ROWS OF 4

FOXTAIL SWEET REED BOARDROOM

22 GUESTS