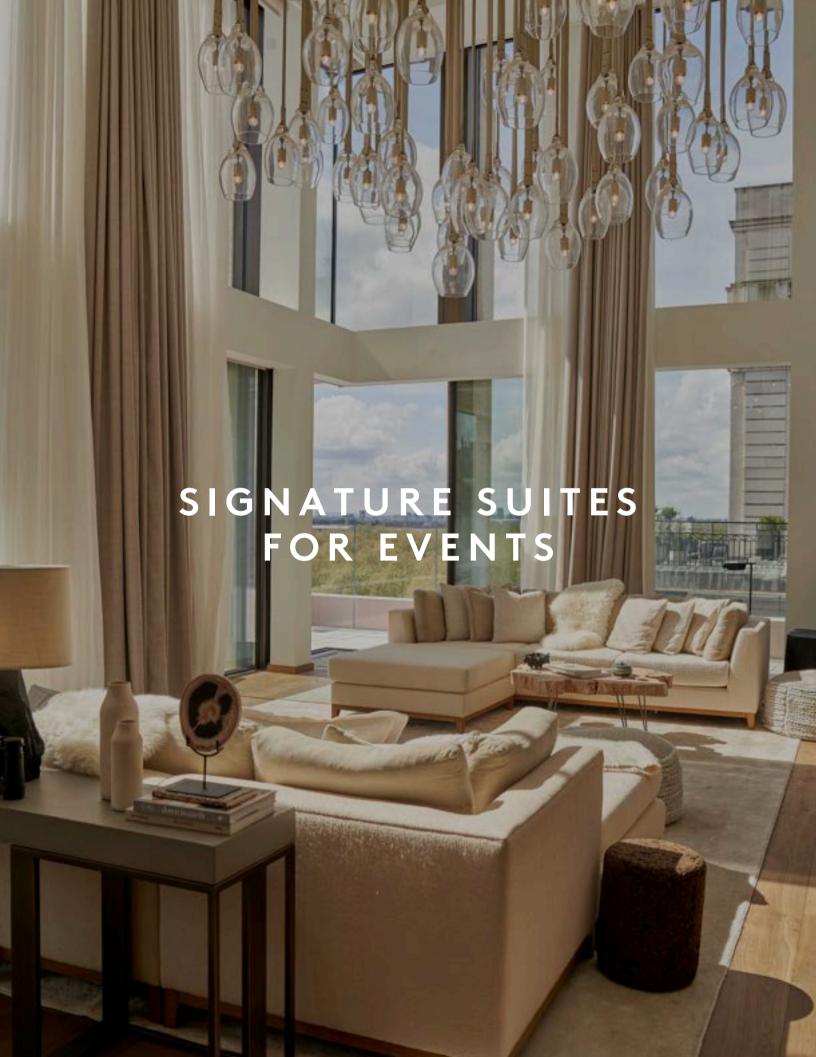

## GREEN PARK PENTHOUSE

Mayfair's largest penthouse is a haven for hosting. Imagined as a garden room due to its prime position overlooking Green Park, this Penthouse Suite is a showstopper. Inspired by the tonal palette of the park, the suite applies natural textures to bring drama and play with light and shade. The double height living area and wrap-around terrace invite you to admire expansive views of Green Park and the city skyline. On the inside, luxurious features such as the two-sided fireplace, live textured tree stump bar, raw timber dining table that bring the calming powers of nature into your space.

SIZE: 2949 SQ.FT. | 274 SQ.M. Capacity Inside: Up to 60 Standing