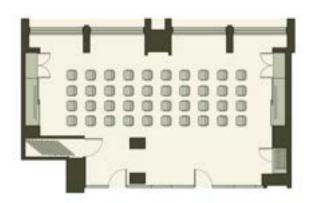

# FIELD WOOD CLOVER

FIELD WOOD CLOVER BANQUET 4 ROUND OF 10 GUESTS EACH FIELD WOOD CLOVER THEATRE 52 GUESTS WITH FRONT PROJECTION