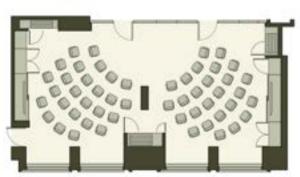

### **MEADOW**

MEADOW THEATRE STYLE 60-66 GUESTS DEPENDING ON AV

MEADOW CLASSROOM 24 WITH 2 PER TABLE, 36 WITH 3 PER TABLE

MEADOW BANQUET 8 TABLES OF 10 GUESTS EACH

MEADOW HOLLOW SQUARE

32 WITH 2 PER TABLE, 48 WITH 3 PER TABLE

MEADOW U-SHAPE 28 WITH 2 PER TABLE, 42 WITH 3 PER TABLE.