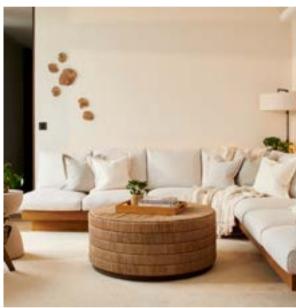

## GREEN PARK PENTHOUSE

Mayfair's largest penthouse is a haven for hosting. Imagined as a garden room due to its prime position overlooking Green Park, this Penthouse Suite is a showstopper. Inspired by the tonal palette of the park, the suite applies natural textures to bring drama and play with light and shade. The double height living area and wrap-around terrace invite you to admire expansive views of Green Park and the city skyline. On the inside, luxurious features such as the two-sided fireplace, live textured tree stump bar, raw timber dining table that bring the calming powers of nature into your space.

SIZE: 2949 SQ.FT. | 274 SQ.M. Capacity Inside: Up to 60 Standing

# GREEN PARK PENTHOUSE