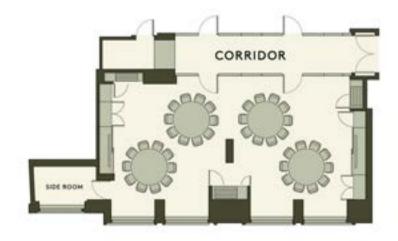

## **FLOORPLAN**

FIELD WOOD CLOVER

# FIELD WOOD CLOVER

FIELD WOOD CLOVER BANQUET 4 ROUND OF 10 GUESTS EACH FIELD WOOD CLOVER THEATRE 52 GUESTS WITH FRONT PROJECTION