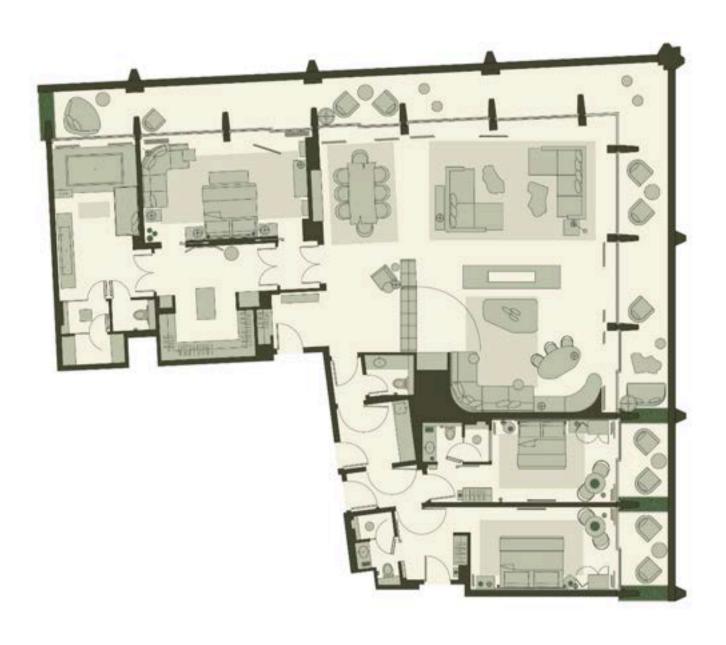

## GREEN PARK PENTHOUSE

Mayfair's largest penthouse is a haven for hosting. Imagined as a garden room due to its prime position overlooking Green Park, this Penthouse Suite is a showstopper. Inspired by the tonal palette of the park, the suite applies natural textures to bring drama and play with light and shade. The double height living area and wrap-around terrace invite you to admire expansive views of Green Park and the city skyline. On the inside, luxurious features such as the two-sided fireplace, live textured tree stump bar, raw timber dining table that bring the calming powers of nature into your space.

SIZE: 2949 SQ.FT. | 274 SQ.M. Capacity Inside: Up to 60 Standing