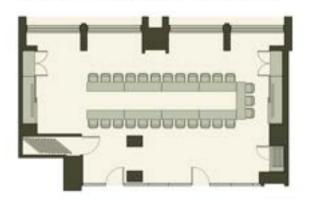

## FOXTAIL SWEET REED

FOXTAIL SWEET REED U-SHAPE

18 WITH 2 PER TABLE, 27 WITH 3 PER TABLE HOLLOW SQUARE SIMILAR, WITH 2 OR 3 MORE GUESTS ON THE LEFT

FOXTAIL SWEET REED BANQUET

3 TABLES OF 10 QUESTS EACH

FOXTAIL SWEET REED THEATRE

40 GUESTS, 10 ROWS OF 4

FOXTAIL SWEET REED BOARDROOM

22 GUESTS