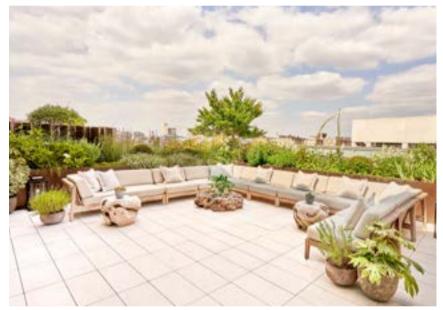

## GREEN PARK PENTHOUSE

Mayfair's largest penthouse is a haven for hosting. Imagined as a garden room due to its prime position overlooking Green Park, this Penthouse Suite is a showstopper. Inspired by the tonal palette of the park, the suite applies natural textures to bring drama and play with light and shade. The double height living area and wrap-around terrace invite you to admire expansive views of Green Park and the city skyline. On the inside, luxurious features such as the two-sided fireplace, live textured tree stump bar, raw timber dining table that bring the calming powers of nature into your space.

SIZE: 2949 SQ.FT. | 274 SQ.M. Capacity Inside: Up to 60 Standing

# GREEN PARK PENTHOUSE