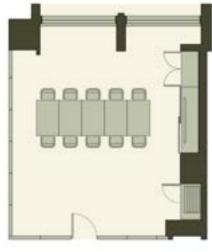

# FIELD WOOD

FIELD WOOD THEATRE
26 GUESTS

FIELD WOOD BOARDROOM to duests

FIELD WOOD BANQUET

# CLOVER

CLOVER THEATRE 22 GUESTS

CLOVER BOARDROOM 10 GUESTS

CLOVER BANQUET 20 GUESTS

# FIELD WOOD CLOVER

FIELD WOOD CLOVER BANQUET 4 ROUND OF 10 GUESTS EACH FIELD WOOD CLOVER THEATRE 52 GUESTS WITH FRONT PROJECTION