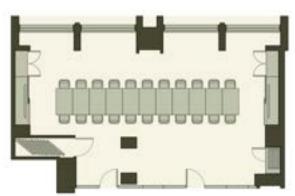

# FIELD WOOD CLOVER

FIELD WOOD CLOVER BANQUET 4 ROUND OF 10 GUESTS EACH FIELD WOOD CLOVER THEATRE 52 GUESTS WITH FRONT PROJECTION