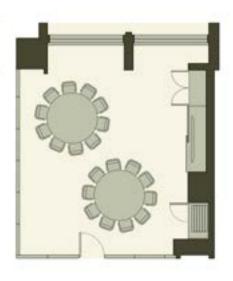

# FIELD WOOD

FIELD WOOD THEATRE
26 GUESTS

FIELD WOOD BOARDROOM to duests

FIELD WOOD BANQUET

# CLOVER

CLOVER THEATRE 22 GUESTS

CLOVER BOARDROOM 10 GUESTS

CLOVER BANQUET 20 GUESTS

# FIELD WOOD CLOVER

FIELD WOOD CLOVER BANQUET 4 ROUND OF 10 GUESTS EACH FIELD WOOD CLOVER THEATRE 52 GUESTS WITH FRONT PROJECTION