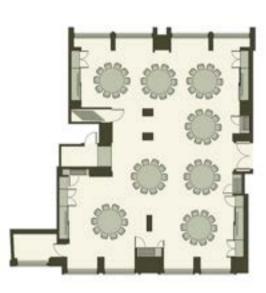

### **MEADOW**

MEADOW THEATRE STYLE 60-66 GUESTS DEPENDING ON AV

MEADOW CLASSROOM 24 WITH 2 PER TABLE, 36 WITH 3 PER TABLE

MEADOW BANQUET 8 TABLES OF 10 GUESTS EACH

MEADOW HOLLOW SQUARE

32 WITH 2 PER TABLE, 48 WITH 3 PER TABLE